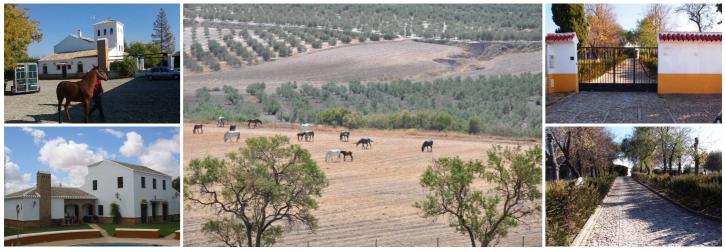

## 5 chambre Local Commercial à vendre dans La Puebla de Cazalla, Sevilla 900.000€

Beautiful equestrian farm of 20 Hectares with a wonderful 250 m<sup>2</sup> country house with large garden, pool, porch, garages and terraces.

The main house has a kitchen, toilet, large living room, five bedrooms and 3 bathrooms. It has a second open floor where you can expand the number of rooms and a tower that is also susceptible to reform.

Outside there is a large 4 car garage, a storage room and heating machine room. The whole plot is fenced.

Just 40 minutes from Seville, 10 minutes from Osuna and Marchena and located next to the town.

Complete Equestrian Facilities, with 18 boxes for horses, stall, circular riding arena and work track, small veterinary room with corraletas, chicken coop ... Several agricultural and livestock warehouses with an approximate area of 400 m<sup>2</sup>.

The price also includes an urban plot of 5500 m<sup>2</sup>

🛏 5 chambres

✤ 200.000m<sup>2</sup> Taille de la parcelle

a salles de bains

250m<sup>2</sup> Taille de construction

www.spainpropertyportal.com/fr/