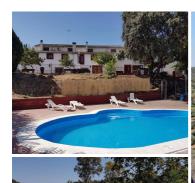

## 18 chambre Local Commercial à vendre dans Montoro, Córdoba 950.000€

Rural tourism complex in an olive grove of 3.5 hectares, located in the province of Córdoba.

Located 5 km from Villa del Río, 8 km from Montoro and 55 km from Córdoba capital.

It has an agricultural warehouse of 250 m<sup>2</sup> and a production of olives of 18,000 to 20,000 kg / year.

There are 2 closed garages of 18 m<sup>2</sup> each and a large chicken coop.

The buildings dedicated to tourism are made up of eight houses, a restaurant, a large terrace and a large room for events of 105 m<sup>2</sup>.