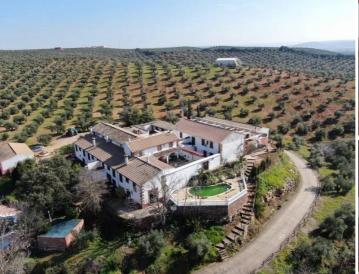

## 18 chambre Local Commercial à vendre dans Montoro, Córdoba 950.000€

Rural tourism complex in an olive grove of 3.5 hectares, located in the province of Córdoba.

Located 5 km from Villa del Río, 8 km from Montoro and 55 km from Córdoba capital.

It has an agricultural warehouse of 250 m<sup>2</sup> and a production of olives of 18,000 to 20,000 kg / year.

There are 2 closed garages of 18 m<sup>2</sup> each and a large chicken coop.

The buildings dedicated to tourism are made up of eight houses, a restaurant, a large terrace and a large room for events of 105 m<sup>2</sup>.