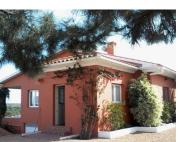

The farm has 4 hectares of land and is fenced in its entirety.

It is distributed in three areas: the house, the olive grove and the equestrian facilities.

The house, distributed on a single floor of 226m<sup>2</sup> plus a basement of 244 m<sup>2</sup>, has luxury characteristics, with highquality construction materials, PVC double-glazed Climalit® windows, wooden floors, programmable and lowconsumption electric heating, etc. . It has a large kitchen with a modern island design connected to the living room and open to the porch. It has great lighting and is furnished with top brand appliances. It has a laundry room and pantry with independent exit to the outside and in front of a beautiful wood oven.