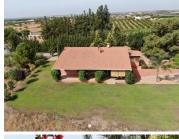

## 4 chambre Local Commercial à vendre dans Cartaya, Huelva 680.000€

Excellent equestrian farm with olive grove in Cartaya, 10 minutes from the beach. Located in the area called Alto de la Guijarrosa, 3 km from the town, 26 km from Huelva and 25 km from Portugal. Just 1h20 from Seville and 1 hour from Faro International Airport (Portugal).

The farm has 4 hectares of land and is fenced in its entirety.

It is distributed in three areas: the house, the olive grove and the equestrian facilities.

The house, distributed on a single floor of 226m<sup>2</sup> plus a basement of 244 m<sup>2</sup>, has luxury characteristics, with highquality construction materials, PVC double-glazed Climalit® windows, wooden floors, programmable and lowconsumption electric heating, etc. . It has a large kitchen with a modern island design connected to the living room and open to the porch. It has great lighting and is furnished with top brand appliances. It has a laundry room and pantry with independent exit to the outside and in front of a beautiful wood oven.

In addition, outside the house there is also a covered parking for several cars.

The property has a magnificent olive grove that has 1,200 intensive olive trees, picual variety and manzanilla. The entire farm has drip and sprinkler irrigation facilities, with liquid fertilizer distribution.