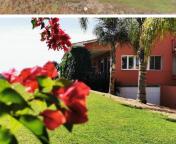

The farm has 4 hectares of land and is fenced in its entirety.

It is distributed in three areas: the house, the olive grove and the equestrian facilities.

The house, distributed on a single floor of 226m<sup>2</sup> plus a basement of 244 m<sup>2</sup>, has luxury characteristics, with highquality construction materials, PVC double-glazed Climalit® windows, wooden floors, programmable and lowconsumption electric heating, etc. . It has a large kitchen with a modern island design connected to the living room and open to the porch. It has great lighting and is furnished with top brand appliances. It has a laundry room and pantry with independent exit to the outside and in front of a beautiful wood oven.

The house is accessed through a distribution hall with 2 built-in closets. From there you enter a spacious and cozy 50 m<sup>2</sup> living room, all exterior and with lots of light. It has a modern pellet fireplace, with a great heating power. From here you access the porch through large french doors from where you can see the entire estate.