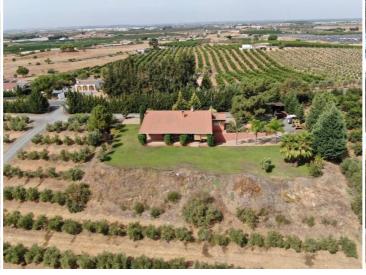

## 4 chambre Local Commercial à vendre dans Cartaya, Huelva 680.000€

Excellent equestrian farm with olive grove in Cartaya, 10 minutes from the beach. Located in the area called Alto de la Guijarrosa, 3 km from the town, 26 km from Huelva and 25 km from Portugal. Just 1h20 from Seville and 1 hour from Faro International Airport (Portugal).

The farm has 4 hectares of land and is fenced in its entirety.

It is distributed in three areas: the house, the olive grove and the equestrian facilities.

The house, distributed on a single floor of 226m<sup>2</sup> plus a basement of 244 m<sup>2</sup>, has luxury characteristics, with highquality construction materials, PVC double-glazed Climalit® windows, wooden floors, programmable and lowconsumption electric heating, etc. . It has a large kitchen with a modern island design connected to the living room and open to the porch. It has great lighting and is furnished with top brand appliances. It has a laundry room and pantry with independent exit to the outside and in front of a beautiful wood oven.

In addition, outside the house there is also a covered parking for several cars.

The property has a magnificent olive grove that has 1,200 intensive olive trees, picual variety and manzanilla. The entire farm has drip and sprinkler irrigation facilities, with liquid fertilizer distribution.