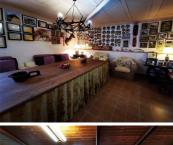

The residential area has several buildings and outbuildings, all of them with heating and air conditioning. Main building: Used as the owners' habitual residence. It has an interior terrace and an exterior terrace of 15 m<sup>2</sup> each, a living-dining room with a kitchen, two bedrooms and a bathroom.

Building extension: Possibility of connecting with the main building through the bathroom. Over two levels, there is an entrance hall, two double bedrooms of 20m<sup>2</sup> each and two living rooms of 40m<sup>2</sup> each.