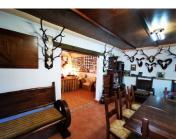

The residential area has several buildings and outbuildings, all of them with heating and air conditioning. Main building: Used as the owners' habitual residence. It has an interior terrace and an exterior terrace of 15 m<sup>2</sup> each, a living-dining room with a kitchen, two bedrooms and a bathroom.

Building extension: Possibility of connecting with the main building through the bathroom. Over two levels, there is an entrance hall, two double bedrooms of 20m<sup>2</sup> each and two living rooms of 40m<sup>2</sup> each.