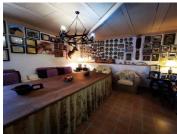

The residential area has several buildings and outbuildings, all of them with heating and air conditioning. Main building: Used as the owners' habitual residence. It has an interior terrace and an exterior terrace of 15 m<sup>2</sup> each, a living-dining room with a kitchen, two bedrooms and a bathroom.

Building extension: Possibility of connecting with the main building through the bathroom. Over two levels, there is an entrance hall, two double bedrooms of 20m<sup>2</sup> each and two living rooms of 40m<sup>2</sup> each.