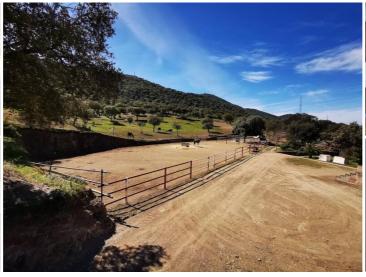

Córdoba is connected to Madrid by the AVE (1h 40min), Seville (40min) and Barcelona (4h 40min).

The property enjoys 188 hectares, mostly oak forest with isolated areas of cork oak and some pine. Jara predominates, nowadays less abundant given the continuous cleaning of the scrubland during the last 12 years. 85% of the land is fenced for equestrian uses.

The livestock infrastructure is made up of several buildings such as farrowing pens, stables, warehouses, riding stables, different corrals, warehouses, etc.

6 chambres

1.880.000m<sup>2</sup> Taille de la parcelle