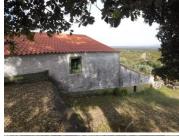

## Casa de Campo en venta en Aceña la Borrega, Cáceres 128.500€

Una casa tradicional y única de 2 dormitorios, a unos 6 km de San Vicente de Alcántara, ubicada en 2,5 hectáreas (6 acres) de terreno y tiene espacio para acomodar más dormitorios y áreas de estar si se desea. Se accede a la casa desde la carretera principal por un carril corto que pasa frente a la casa y sale a un pequeño carril. La casa tiene los tradicionales muros de piedra gruesa, pero tiene el beneficio adicional de un techo nuevo que fue reemplazado hace aproximadamente 5 años. El agua y la electricidad de la red están conectados y con una línea telefónica que atraviesa el terreno, debería ser sencillo conectarlo. El terreno se extiende hasta el frente de la casa y es suavemente ondulado con el terreno en la parte trasera elevándose por encima del nivel de la casa. Hay un cobertizo que puede acomodar un automóvil y esto da acceso al terreno en la parte trasera. Otro gran cobertizo se usa actualmente como alojamiento para animales, con acceso a un terreno vallado en la parte trasera. Hay muchas características tradicionales que incluyen pisos de pizarra originales, horno de pan y una cocina grande con trastero con acceso al jardín delantero. Aunque para mí es rústico, se beneficiaría mucho de una modernización. \*precio reducido en 35.000 **EUROS\*** 