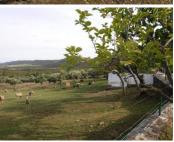

## Casa de Campo en venta en Aceña la Borrega, Cáceres 128.500€

Una casa tradicional y única de 2 dormitorios, a unos 6 km de San Vicente de Alcántara, ubicada en 2,5 hectáreas (6 acres) de terreno y tiene espacio para acomodar más dormitorios y áreas de estar si se desea. Se accede a la casa desde la carretera principal por un carril corto que pasa frente a la casa y sale a un pequeño carril. La casa tiene los tradicionales muros de piedra gruesa, pero tiene el beneficio adicional de un techo nuevo que fue reemplazado hace aproximadamente 5 años. El agua y la electricidad de la red están conectados y con una línea telefónica que atraviesa el terreno, debería ser sencillo conectarlo. El terreno se extiende hasta el frente de la casa y es suavemente ondulado con el terreno en la parte trasera elevándose por encima del nivel de la casa. Hay un cobertizo que puede acomodar un automóvil y esto da acceso al terreno en la parte trasera. Otro gran cobertizo se usa actualmente como alojamiento para animales, con acceso a un terreno vallado en la parte trasera. Hay muchas características tradicionales que incluyen pisos de pizarra originales, horno de pan y una cocina grande con trastero con acceso al jardín delantero. Aunque para mí es rústico, se beneficiaría mucho de una modernización. \*precio reducido en 35.000 **EUROS\*** 