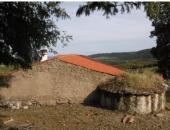

## Casa de Campo en venta en Aceña la Borrega, Cáceres 128.500€

Una casa tradicional y única de 2 dormitorios, a unos 6 km de San Vicente de Alcántara, ubicada en 2,5 hectáreas (6 acres) de terreno y tiene espacio para acomodar más dormitorios y áreas de estar si se desea. Se accede a la casa desde la carretera principal por un carril corto que pasa frente a la casa y sale a un pequeño carril. La casa tiene los tradicionales muros de piedra gruesa, pero tiene el beneficio adicional de un techo nuevo que fue reemplazado hace aproximadamente 5 años. El agua y la electricidad de la red están conectados y con una línea telefónica que atraviesa el terreno, debería ser sencillo conectarlo. El terreno se extiende hasta el frente de la casa y es suavemente ondulado con el terreno en la parte trasera elevándose por encima del nivel de la casa. Hay un cobertizo que puede acomodar un automóvil y esto da acceso al terreno en la parte trasera. Otro gran cobertizo se usa actualmente como alojamiento para animales, con acceso a un terreno vallado en la parte trasera. Hay muchas características tradicionales que incluyen pisos de pizarra originales, horno de pan y una cocina grande con trastero con acceso al jardín delantero. Aunque para mí es rústico, se beneficiaría mucho de una modernización. \*precio reducido en 35.000 **EUROS\*** 