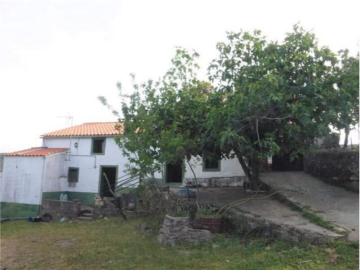

## Casa de Campo en venta en Aceña la Borrega, Cáceres 128.500€

Una casa tradicional y única de 2 dormitorios, a unos 6 km de San Vicente de Alcántara, ubicada en 2,5 hectáreas (6 acres) de terreno y tiene espacio para acomodar más dormitorios y áreas de estar si se desea. Se accede a la casa desde la carretera principal por un carril corto que pasa frente a la casa y sale a un pequeño carril. La casa tiene los tradicionales muros de piedra gruesa, pero tiene el beneficio adicional de un techo nuevo que fue reemplazado hace aproximadamente 5 años. El agua y la electricidad de la red están conectados y con una línea telefónica que atraviesa el terreno, debería ser sencillo conectarlo. El terreno se extiende hasta el frente de la casa y es suavemente ondulado con el terreno en la parte trasera elevándose por encima del nivel de la casa. Hay un cobertizo que puede acomodar un automóvil y esto da acceso al terreno en la parte trasera. Otro gran cobertizo se usa actualmente como alojamiento para animales, con acceso a un terreno vallado en la parte trasera. Hay muchas características tradicionales que incluyen pisos de pizarra originales, horno de pan y una cocina grande con trastero con acceso al jardín delantero. Aunque para mí es rústico, se beneficiaría mucho de una modernización. \*precio reducido en 35.000 **EUROS\*** 