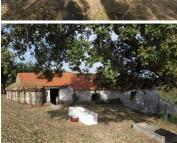

## Casa de Campo en venta en Aceña la Borrega, Cáceres 128.500€

Una casa tradicional y única de 2 dormitorios, a unos 6 km de San Vicente de Alcántara, ubicada en 2,5 hectáreas (6 acres) de terreno y tiene espacio para acomodar más dormitorios y áreas de estar si se desea. Se accede a la casa desde la carretera principal por un carril corto que pasa frente a la casa y sale a un pequeño carril. La casa tiene los tradicionales muros de piedra gruesa, pero tiene el beneficio adicional de un techo nuevo que fue reemplazado hace aproximadamente 5 años. El agua y la electricidad de la red están conectados y con una línea telefónica que atraviesa el terreno, debería ser sencillo conectarlo. El terreno se extiende hasta el frente de la casa y es suavemente ondulado con el terreno en la parte trasera elevándose por encima del nivel de la casa. Hay un cobertizo que puede acomodar un automóvil y esto da acceso al terreno en la parte trasera. Otro gran cobertizo se usa actualmente como alojamiento para animales, con acceso a un terreno vallado en la parte trasera. Hay muchas características tradicionales que incluyen pisos de pizarra originales, horno de pan y una cocina grande con trastero con acceso al jardín delantero. Aunque para mí es rústico, se beneficiaría mucho de una modernización. \*precio reducido en 35.000 **EUROS\*** 