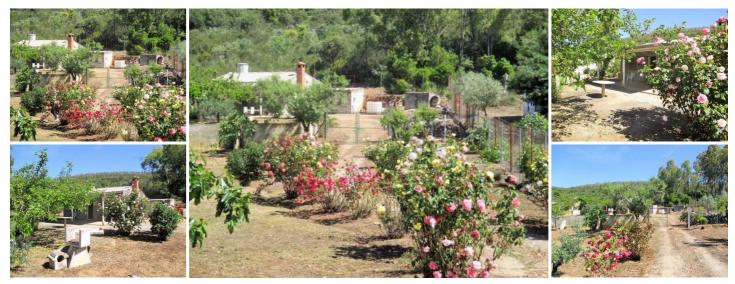

## Casa de Campo en venta en Casas de Don Pedro, Badajoz 68.500€

A country cottage approached by a driveway lined with rose trees in a very beautiful location in a protected area, with good access 8km outside the village of Casas de Don Pedro, 40 minutes from Don Benito. Shaded vine covered front veranda, living room, two bedrooms, kitchen and bathroom; perfectly habitable now but would benefit from a very small amount of amount of modernisation. The house has 1,850 sq m of land (nearly half an acre) with lots of roses, fig trees and quince trees as well as stone dining tables and two storage sheds. Excellent value for money.