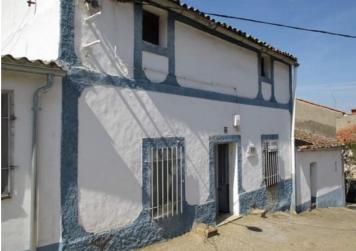

## Adosado en venta en Santa Cruz de la Sierra, Cáceres 78.500€

Una casa grande (198 m2) de dos plantas, estructuralmente sólida pero que necesita modernización, con mucho carácter original en este bonito pueblo a 10 minutos de Trujillo. Actualmente, pasillo central, 2 salas de estar, 3 dormitorios, cocina y baño en la planta baja con un primer piso completamente sin desarrollar (conocido como doblado) con espacio para 3 o 4 dormitorios y baños más. Taller de buen tamaño y edificio adicional ideal para convertirlo en alojamiento para invitados. La propiedad tiene un jardín de 400 m2 con árboles frutales y vistas a las colinas con espacio para una piscina. La casa es perfectamente habitable ahora, pero se beneficiaría de una modernización. Ideal para caminantes; el sendero hacia la cima de la colina comienza justo enfrente de la puerta de entrada. Coste estimado de modernización +/- 20.000 euros