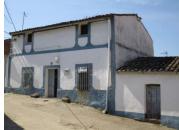

## Adosado en venta en Santa Cruz de la Sierra, Cáceres 78.500€

Una casa grande (198 m2) de dos plantas, estructuralmente sólida pero que necesita modernización, con mucho carácter original en este bonito pueblo a 10 minutos de Trujillo. Actualmente, pasillo central, 2 salas de estar, 3 dormitorios, cocina y baño en la planta baja con un primer piso completamente sin desarrollar (conocido como doblado) con espacio para 3 o 4 dormitorios y baños más. Taller de buen tamaño y edificio adicional ideal para convertirlo en alojamiento para invitados. La propiedad tiene un jardín de 400 m2 con árboles frutales y vistas a las colinas con espacio para una piscina. La casa es perfectamente habitable ahora, pero se beneficiaría de una modernización. Ideal para caminantes; el sendero hacia la cima de la colina comienza justo enfrente de la puerta de entrada. Coste estimado de modernización +/- 20.000 euros