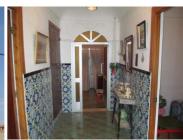

## Adosado en venta en Santa Cruz de la Sierra, Cáceres 78.500€

Una casa grande (198 m2) de dos plantas, estructuralmente sólida pero que necesita modernización, con mucho carácter original en este bonito pueblo a 10 minutos de Trujillo. Actualmente, pasillo central, 2 salas de estar, 3 dormitorios, cocina y baño en la planta baja con un primer piso completamente sin desarrollar (conocido como doblado) con espacio para 3 o 4 dormitorios y baños más. Taller de buen tamaño y edificio adicional ideal para convertirlo en alojamiento para invitados. La propiedad tiene un jardín de 400 m2 con árboles frutales y vistas a las colinas con espacio para una piscina. La casa es perfectamente habitable ahora, pero se beneficiaría de una modernización. Ideal para caminantes; el sendero hacia la cima de la colina comienza justo enfrente de la puerta de entrada. Coste estimado de modernización +/- 20.000 euros