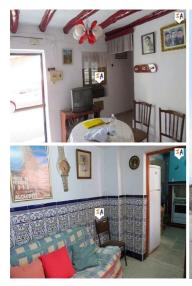

## 3 Cuarto Adosado en venta en Alcaudete, Jaén 30.000€

Esta casa esquinera de 3 dormitorios en las afueras de Alcaudete, en la provincia de Jaén, Andalucía, España, necesita una modernización. Con vigas originales que le dan carácter, esta es una casa adosada de gran tamaño por el precio. Coloque el baño adentro y encontrará un patio de tamaño decente con puerta de acceso lateral. Ingrese a la casa a lo que ahora es una sala de estar desde donde suben las escaleras a la izquierda con un útil armario debajo de la escalera. A la derecha hay un dormitorio doble al frente y un par de escalones hay un comedor que conduce a una cocina a la izquierda y otra habitación a la derecha, al frente está la puerta trasera que da al patio amurallado. Arriba, a la derecha, hay un dormitorio grande que conduce a otra habitación, al frente y subiendo más escalones hay otro dormitorio que conduce a una habitación más pequeña que sería un gran baño privado. Los mismos propietarios que TH4227 venden un terreno con un cobertizo para cabras de dos pisos, algunos árboles frutales maduros y excelentes vistas de la ciudad, ref no. PL225.