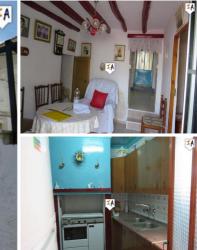

## 3 Cuarto Adosado en venta en Alcaudete, Jaén 30.000€

Esta casa esquinera de 3 dormitorios en las afueras de Alcaudete, en la provincia de Jaén, Andalucía, España, necesita una modernización. Con vigas originales que le dan carácter, esta es una casa adosada de gran tamaño por el precio. Coloque el baño adentro y encontrará un patio de tamaño decente con puerta de acceso lateral. Ingrese a la casa a lo que ahora es una sala de estar desde donde suben las escaleras a la izquierda con un útil armario debajo de la escalera. A la derecha hay un dormitorio doble al frente y un par de escalones hay un comedor que conduce a una cocina a la izquierda y otra habitación a la derecha, al frente está la puerta trasera que da al patio amurallado. Arriba, a la derecha, hay un dormitorio grande que conduce a otra habitación, al frente y subiendo más escalones hay otro dormitorio que conduce a una habitación más pequeña que sería un gran baño privado. Los mismos propietarios que TH4227 venden un terreno con un cobertizo para cabras de dos pisos, algunos árboles frutales maduros y excelentes vistas de la ciudad, ref no. PL225.