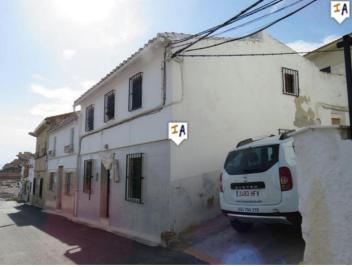

## 3 Cuarto Adosado en venta en Alcaudete, Jaén 30.000€

Esta casa esquinera de 3 dormitorios en las afueras de Alcaudete, en la provincia de Jaén, Andalucía, España, necesita una modernización. Con vigas originales que le dan carácter, esta es una casa adosada de gran tamaño por el precio. Coloque el baño adentro y encontrará un patio de tamaño decente con puerta de acceso lateral. Ingrese a la casa a lo que ahora es una sala de estar desde donde suben las escaleras a la izquierda con un útil armario debajo de la escalera. A la derecha hay un dormitorio doble al frente y un par de escalones hay un comedor que conduce a una cocina a la izquierda y otra habitación a la derecha, al frente está la puerta trasera que da al patio amurallado. Arriba, a la derecha, hay un dormitorio grande que conduce a otra habitación, al frente y subiendo más escalones hay otro dormitorio que conduce a una habitación más pequeña que sería un gran baño privado. Los mismos propietarios que TH4227 venden un terreno con un cobertizo para cabras de dos pisos, algunos árboles frutales maduros y excelentes vistas de la ciudad, ref no. PL225.