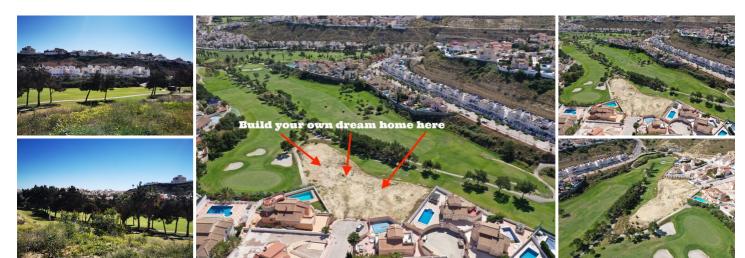

## 4 Cuarto Terrenos en venta en Rojales, Alicante

159.000€

We are pleased to offer an opportunity to purchase land and build your own luxury frontline golf villa la Marquesa Quesad.

Ideally located in an elevated posiiton and offering stunning golf views along the fairway and acrosss the famous La Marquesa golf course Quesada, Rojales. We have two plots for sale on the golf course.

We offer this opportunity to help you deisgn and build your own luxury frontline golf villa la Marquesa

The plot is 451m2 and has a build capacity of more than 30% meaning you can build a home of 150m2 on the ground floor but also add an upper level and basement if required. This offers an opportunity to build a 3 or 4 bedroom villa overlooking the golf course, large private swimming pool and plenty of sun terrace, a Mediterranean garden and a private solarium complete with outside kitchen and chill out area.

4 dormitorios

451m² Tamaño de la parcela

Private Pool

Close to Amenities

■ Build your own house

2 baños

Piscina

✓ Solarium