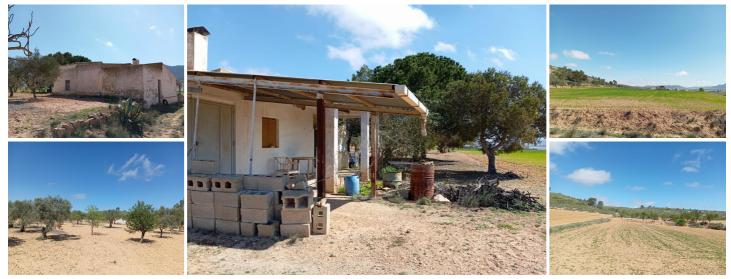

## 2 Cuarto Casa de Campo en venta en Yecla, Murcia 65.000€

Rural House Near Yecla offers a unique opportunity for those looking to create their dream in calm and picturesque setting The house is in need of partial reconstruction and is offered at a bargain price It features two bedrooms, a kitchen complete with a fireplace, a garage, and a patio Access is with a dirt roadThe house operates off-grid and includes a water deposit, ensuring self-sufficiency The expansive land spans 50,000 m<sup>2</sup>, adorned with olive trees and cereals, providing a serene environment and profit from agricultural productionDon't miss out on this chance to create your dream home in a beautiful rural setting, 80 km from the Mediterranean beachesAbout the area: Yecla is renowned for its wine production, historical landmarks, and vibrant local culture The surrounding natural landscapes provide opportunities for outdoor activities, while the town itself offers all necessary services, including schools, shops, and restaurants This property combines the tranquility of countryside living with easy access to modern amenitiesAbout us: We have a large portfolio of properties in the Costa Blanca and Costa Calida areas, specialising in country properties, villas, fincas, building plots and design and build options in the Alicante and Murcia regions with a particular emphasis on Elda, Monovar, Pinoso, Sax, Villena, Aspe, Fortuna, Albacete and many more surrounding areas We have been established since 2004 and have decades of experience between the team which we bring to bear to help you find and secure your new dream home We help you every step of the way to make sure your purchase in Spain is safe and hassle free We are not here to sell you a property, we are here to help you realise your dream and find what is right for you With us you are in the safest hands Contact us now to have a no obligation chat about how you too can realise your dreams