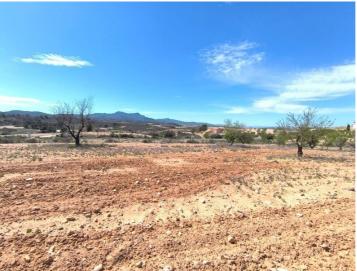

## Casa de Campo en venta en Jumilla, Murcia 13.800€

For sale: Almond orchard of app 3350 m2, located in Jumilla municipality, 15 minutes from Pinoso Features trees in full production The parcel does not have water or electricity, but connection to both is possible, as the water and electricity points are just at the limits The orchard is well-maintained, healthy, offers a wonderful investment with a quick return or source for own agricultural ventures The parcel could NOT serve as a building plotAbout the area: Murcia region in southeastern Spain is a major producer of fruits, vegetables, and nuts Almond trees are particularly important, as Murcia's dry, warm, Mediterranean climate, and fertile soil are ideal for their cultivation The region is one of Europe's leading producers of almonds, contributing significantly to both local and international marketsAbout us: We have a large portfolio of properties in the Costa Blanca and Costa Calida areas, specialising in country properties, villas, fincas, building plots and design and build options in the Alicante and Murcia regions with a particular emphasis on Elda, Monovar, Pinoso, Sax, Villena, Aspe, Fortuna, Albacete and many more surrounding areas We have been established since 2004 and have decades of experience between the team which we bring to bear to help you find and secure your new dream home We help you every step of the way to make sure your purchase in Spain is safe and hassle free We are not here to sell you a property, we are here to help you realise your dream and find what is right for you With us you are in the safest hands Contact us now to have a no obligation chat about how you too can realise your dreams