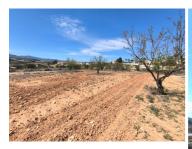

## Casa de Campo en venta en Jumilla, Murcia 13.800€

For sale: Almond orchard of app 3350 m2, located in Jumilla municipality, 15 minutes from Pinoso Features trees in full production The parcel does not have water or electricity, but connection to both is possible, as the water and electricity points are just at the limits The orchard is well-maintained, healthy, offers a wonderful investment with a quick return or source for own agricultural ventures The parcel could NOT serve as a building plotAbout the area: Murcia region in southeastern Spain is a major producer of fruits, vegetables, and nuts Almond trees are particularly important, as Murcia's dry, warm, Mediterranean climate, and fertile soil are ideal for their cultivation The region is one of Europe's leading producers of almonds, contributing significantly to both local and international marketsAbout us: We have a large portfolio of properties in the Costa Blanca and Costa Calida areas, specialising in country properties, villas, fincas, building plots and design and build options in the Alicante and Murcia regions with a particular emphasis on Elda, Monovar, Pinoso, Sax, Villena, Aspe, Fortuna, Albacete and many more surrounding areas We have been established since 2004 and have decades of experience between the team which we bring to bear to help you find and secure your new dream home We help you every step of the way to make sure your purchase in Spain is safe and hassle free We are not here to sell you a property, we are here to help you realise your dream and find what is right for you With us you are in the safest hands Contact us now to have a no obligation chat about how you too can realise your dreams