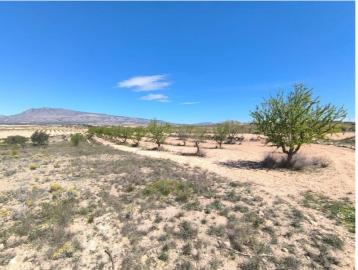

## Casa de Campo en venta en Jumilla, Murcia 13.900€

For sale: Almond orchard of app 3640 m2, located in Jumilla municipality, 15 minutes from Pinoso Features trees in full production The parcel does not have water or electricity, but connection to both is possible, as the water and electricity points are just at the limits The orchard is well-maintained, healthy, offers a wonderful investment with a quick return or source for own agricultural ventures The parcel could NOT serve as a building plotAbout the area: Murcia region in southeastern Spain is a major producer of fruits, vegetables, and nuts Almond trees are particularly important, as Murcia's dry, warm, Mediterranean climate, and fertile soil are ideal for their cultivation The region is one of Europe's leading producers of almonds, contributing significantly to both local and international marketsAbout us: We have a large portfolio of properties in the Costa Blanca and Costa Calida areas, specialising in country properties, villas, fincas, building plots and design and build options in the Alicante and Murcia regions with a particular emphasis on Elda, Monovar, Pinoso, Sax, Villena, Aspe, Fortuna, Albacete and many more surrounding areas We have been established since 2004 and have decades of experience between the team which we bring to bear to help you find and secure your new dream home We help you every step of the way to make sure your purchase in Spain is safe and hassle free We are not here to sell you a property, we are here to help you realise your dream and find what is right for you With us you are in the safest hands Contact us now to have a no obligation chat about how you too can realise your dreams