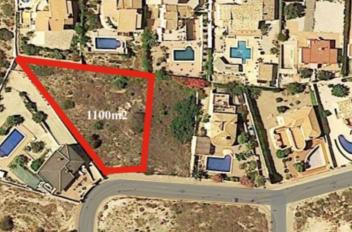

## 4 Cuarto Terrenos en venta en San Fulgencio, Alicante 90.000€

Zebra Homes real estate Guardamar offer a perfect opportunity to build your own home plot for sale San Fulgencio Urb.

With pre-planning permission already prepared, it is possible to constuct a house of approx. 300m2 on this plot of 1100m2 which would enable a spacious home of 4 bedrooms 2 bathroom property. The plot is priavte allowing space for sun terrace and possibility of a pool.

Fulgancia La Marina, Quacada and many more proportion and land projects along the Costa Planca

4 dormitorios

♣ 1.100m² Tamaño de la parcela

**☑** Garden

2 baños

300m² Tamaño de construcción

✓ Electricity

Scenic Views