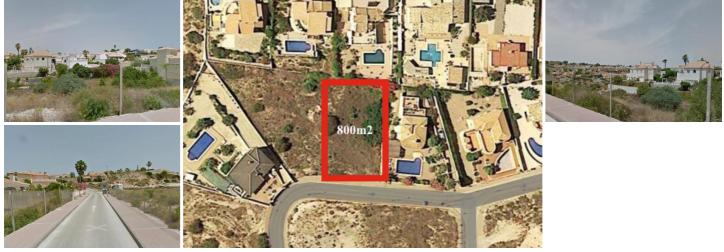

## 3 Cuarto Terrenos en venta en San Fulgencio, Alicante

85.000€

Zebra Homes real estate Guardamar offer this fantastic opportunity for you to Build your own property in Spain with this plot of land for sale San Fulgencio Urb, La Marina (Alicante)

With our team of designers, we can help plan your very own Swedish style and Scandinavian influenced new modern home in Spain.

With pre-planning permission already prepared, you can build a house of approx. 240m2 on this plot which would enable a spacious 3 bedroom 2 bathroom property. The plot is priavte and approx 800m2 allowing space for sun terrace and possibility of a pool.

Located in the popular urbanisation of San Fulgencio in La Marina, Elche and just a short distance to all local amenities including shops, bars and restaurants.

The plot of land for sale San Fulgencio Urb already has water electricity points already pre-connected.