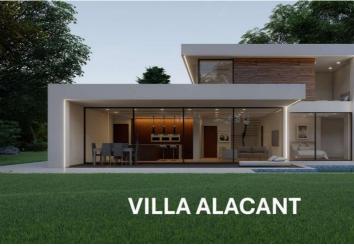

## 4 Cuarto Villa en venta en Pinoso, Alicante 435.000€

BUILD YOUR OWN NEW BUILD DREAM VILLA IN THE SUN!!! 1.- STRUCTURE, FAÇADE AND ENCLOSURES.Foundation footings will be laid in accordance with the recommendations of the corresponding technical projects. The structure will be of one-way reinforced concrete with joists and vaults or reticular. Solarium with ceramic floor tiles or nontrafficable flat roofs (depending on the model) will be of the inverted type with slopes for the correct evacuation of water, thermal insulation and waterproofing, with a gravel surface finish. The external enclosure will be made of autoclaved aerated concrete blocks (Ytong) or thermo-clay block rendered with water-repellent mortar in a chamber. The exterior cladding will be made with single-layer mortar. The interior lining will be of ceramic brick or laminated plasterboard on a structure of galvanised steel profiles, with thermal insulation. The technical characteristics of the materials used and their correct installation on site provide the building with thermal and acoustic insulation that has an impact on the degree of comfort of the villa.2.- COATINGS AND FINISHES. 2.1.- GENERAL FLOORING OF THE HOUSEThere is a choice of top quality porcelain stoneware flooring in a wide variety of colours, up to 20€/m2.2.2-PAINTS AND FINISHESThe walls will be painted with top-quality smooth plastic paint in a choice of several neutral shades.2.3- ROOFSThe ceilings will be finished off with a continuous suspended false ceiling made of laminated plasterboard, except for the laundry room, where a suspended ceiling will be installed, made of smooth laminated plasterboard, for maintenance of installations. All horizontal surfaces shall be painted white.2.4- INTERIOR DIVISIONSThe interior distribution of the villa will be done with ceramic partition walls or laminated plasterboards. In wet rooms, the plasterboard panels shall be water-resistant.3.- KITCHENKitchen according to project, completely furnished with high quality furniture, melamine finish in homogeneous colour with surface texture. There will be different OPTIONS of finishes to choose from. The flooring in the kitchen will be the same as the general flooring in the rest of the house. The general walls will be painted in smooth plastic paint in the same colour as the rest of the house. The worktop, in quartz agglomerate (Silestone range 1) or national granite with different COLOUR OPTIONS to choose from. The single howlest inless steel or resin sink with drainer shall be inset and the mixer tan with swivel shout