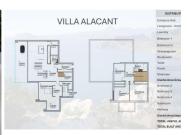

4 dormitorios

♣ 10.000m² Tamaño de la parcela

Mains Electricity

✓ Log Burner/Fireplace

■ Blinds

Close to schools

2 baños

Piscina

✓ Septic Tank

✓ Electric Boiler

Close to shops, restaurants, ...

Close to sports facilities

248m² Tamaño de construcción

Mains Water

✓ Fitted Wardrobes

Double Glazing