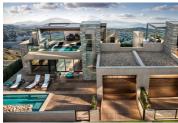

## 2 Cuarto Apartamento en venta en La Pinilla, Murcia

159.390€

Brand new development of 327 new properties in La Pinilla, Murcia. The first phase of 177 properties will be a mixture of villas and apartments with 2 and 3 bedrooms and 2 bathrooms, all built with top quality materials and fixtures and fittings. With prices starting from just 159,390 € for a 2 bed, 2 bath apartment and villas from 186,300 €. With 3 different types of apartments and 3 models of villas to choose from, now is the time to visit this lovely new development in Murcia with wonderful views all round and just 26 kilometres from the beautiful beaches of Bolnuevo and Puerto de Mazarron and 25 kilometres from Murcia international airport. Strategically located between Murcia and Cartagena, this project provides a convenient access to a diverse range of employment opportunities, educational institutions and recreational activities. Purchase before the 15th February 2025 and your property will be fully furnished and have all white goods plus dual air-conditioning and a swimming pool all included at no extra cost. Completion of the first phase is scheduled for Q4 2027. Designed as an eco-friendly oasis, the development promotes a green, healthy lifestyle for its residents, offering a balanced and sustainable living environment. There will be two Commercial Centres over the two phases and a communal swimming pool and paddle court will be constructed during the second phase for all residents and guests to use.La Pinilla is a small village located southwest of Fuente Alamo de Murcia and the neighbouring Las Palas which shares the old Camino Real that once connected Cartagena and Lorca. Nestled at the foothills of the Sierra del Algarrobo and Sierra Espuna, it is surrounded by scenic landscapes that are perfect for hiking, cycling and walking. Mazarron is just 7 minutes away and Totana 15 minutes drive, where come 2027, the high speed train line linking Almeria, Malaga and Madrid will be completed.