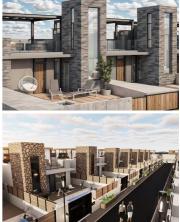

## 2 Cuarto Apartamento en venta en La Pinilla, Murcia

159.390€

Brand new development of 327 new properties in La Pinilla, Murcia. The first phase of 177 properties will be a mixture of villas and apartments with 2 and 3 bedrooms and 2 bathrooms, all built with top quality materials and fixtures and fittings. With prices starting from just 159,390 € for a 2 bed, 2 bath apartment and villas from 186,300 €. With 3 different types of apartments and 3 models of villas to choose from, now is the time to visit this lovely new development in Murcia with wonderful views all round and just 26 kilometres from the beautiful beaches of Bolnuevo and Puerto de Mazarron and 25 kilometres from Murcia international airport. Strategically located between Murcia and Cartagena, this project provides a convenient access to a diverse range of employment opportunities, educational institutions and recreational activities. Purchase before the 15th February 2025 and your property will be fully furnished and have all white goods plus dual air-conditioning and a swimming pool all included at no extra cost. Completion of the first phase is scheduled for Q4 2027. Designed as an eco-friendly oasis, the development promotes a green, healthy lifestyle for its residents, offering a balanced and sustainable living environment. There will be two Commercial Centres over the two phases and a communal swimming pool and paddle court will be constructed during the second phase for all residents and guests to use.La Pinilla is a small village located southwest of Fuente Alamo de Murcia and the neighbouring Las Palas which shares the old Camino Real that once connected Cartagena and Lorca. Nestled at the foothills of the Sierra del Algarrobo and Sierra Espuna, it is surrounded by scenic landscapes that are perfect for hiking, cycling and walking. Mazarron is just 7 minutes away and Totana 15 minutes drive, where come 2027, the high speed train line linking Almeria, Malaga and Madrid will be completed.