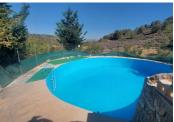

## 3 Cuarto Casa de Campo en venta en Jumilla, Murcia 625.000€

2 Properties (For completion) 3 Bedrooms 2 Bathrooms Planning for 2 more properties Planning for 9x24m2 indoor barns 140,000m2 plots Cave house in the mountainsProperty Highlights:Project 1: Home & EquestrianCharming Wooden Farmhouse: 2 bedrooms, 100m<sup>2</sup> across two floors, fully plumbed with mains water and an eco-friendly septic tank. Equestrian Facilities: 6,000m<sup>2</sup> plot, fully fenced, with plans for a 9x24m2 barn with indoor stables with individual paddocks leading off the back, complete with a 3m overhang on each end for additional shade, all weather riding arena ,Solar panels needed for electricity.Project 2: White Chalet Tourist ComplexReady-Built Wooden Chalet: Comes with water connections and a leveled plot. Expansion Potential: Planning approved for another 2 x 100m<sup>2</sup> property (Solid build or wood) with plunge pools, large decking, parking, and separate gardens. Tourism-Approved: Greenlit by the Murcian Tourist Board.Project 3: Cave HouseCave House: Ruin overlooking the valley and pool area, perfect for reforming into a private home with a 1,000m2 plotStunning Views: The ccave house sits in a hilside overlooking the pila national park, with amazing views of the valleys. Additional Features: Land: Over 140,000m<sup>2</sup> of beautiful plots with almond trees, mountains, and bushlands. Natural Resources: Includes a natural spring with free water and mains water connections. Why Invest Now? Rare Equestrian Project: One of the region's most unique opportunities. Greenlit and Ready: Approved project with immediate construction potential. Scenic and Strategic: Located in a renowned national park with incredible natural beauty. Act Fast! This is a rare chance to invest in a project with immense potential and stunning natural surroundings. Visit us and see the possibilities for yourself. Features General2 Floors 1 Living room 3 Bedrooms 2 bathrooms 2 Toilets 2 Terraces (20 m2) Attic Pantry Private garage Independent apartmentSurfacesPlot: 140.000 m2 Built: 200 m2 Useful: 200 m2StatusYear of construction: 2023 To reformEquipmentgardens Separate kitchenServicesWaterQualitiesPallet flooring Double glazing Wood carpentry