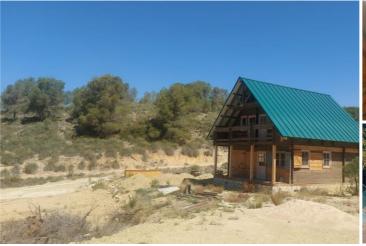

## 3 Cuarto Casa de Campo en venta en Jumilla, Murcia 625.000€

2 Properties (For completion) 3 Bedrooms 2 Bathrooms Planning for 2 more properties Planning for 9x24m2 indoor barns 140,000m2 plots Cave house in the mountainsProperty Highlights:Project 1: Home & EquestrianCharming Wooden Farmhouse: 2 bedrooms, 100m<sup>2</sup> across two floors, fully plumbed with mains water and an eco-friendly septic tank. Equestrian Facilities: 6,000m<sup>2</sup> plot, fully fenced, with plans for a 9x24m2 barn with indoor stables with individual paddocks leading off the back, complete with a 3m overhang on each end for additional shade, all weather riding arena ,Solar panels needed for electricity.Project 2: White Chalet Tourist ComplexReady-Built Wooden Chalet: Comes with water connections and a leveled plot. Expansion Potential: Planning approved for another 2 x 100m<sup>2</sup> property (Solid build or wood) with plunge pools, large decking, parking, and separate gardens. Tourism-Approved: Greenlit by the Murcian Tourist Board.Project 3: Cave HouseCave House: Ruin overlooking the valley and pool area, perfect for reforming into a private home with a 1,000m2 plotStunning Views: The ccave house sits in a hilside overlooking the pila national park, with amazing views of the valleys. Additional Features: Land: Over 140,000m<sup>2</sup> of beautiful plots with almond trees, mountains, and bushlands. Natural Resources: Includes a natural spring with free water and mains water connections. Why Invest Now? Rare Equestrian Project: One of the region's most unique opportunities. Greenlit and Ready: Approved project with immediate construction potential. Scenic and Strategic: Located in a renowned national park with incredible natural beauty. Act Fast! This is a rare chance to invest in a project with immense potential and stunning natural surroundings. Visit us and see the possibilities for yourself. Features General2 Floors 1 Living room 3 Bedrooms 2 bathrooms 2 Toilets 2 Terraces (20 m2) Attic Pantry Private garage Independent apartmentSurfacesPlot: 140.000 m2 Built: 200 m2 Useful: 200 m2StatusYear of construction: 2023 To reformEquipmentgardens Separate kitchenServicesWaterQualitiesPallet flooring Double glazing Wood carpentry