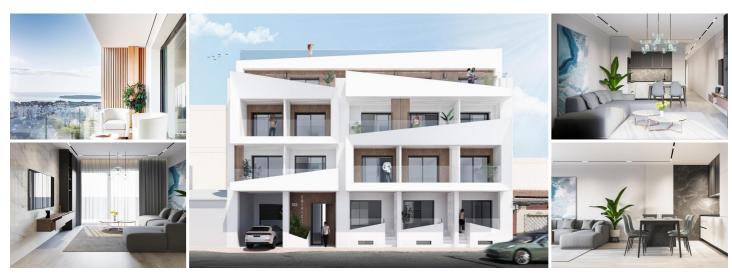

## 1 Cuarto Apartamento en venta en Torrevieja, Alicante 239.000€

Modern Apartments Just 250m from El Cura Beach in TorreviejaNew Development in Prime LocationThis newly built apartment building is located just 250 meters from the famous El Cura Beach in Torrevieja, offering residents easy access to one of the most popular beaches in the area. The building consists of 17 units, featuring 1 and 2-bedroom apartments, each with 1 or 2 bathrooms. Additionally, there are penthouses available with private solariums and stunning sea views, perfect for enjoying the Mediterranean lifestyle.Premium Amenities for RelaxationResidents can take advantage of the rooftop community pool and solarium, ideal for unwinding after a day at the beach. The building also offers optional underground parking spaces and storage rooms, available for an additional cost, providing extra convenience and security for residents.Vibrant City Life in TorreviejaTorrevieja is a lively city known for its year-round cultural and recreational activities, making it a great destination for both permanent residents and vacationers. With a mild climate and over 300 days of sunshine annually, the area is perfect for those who enjoy outdoor activities and beach life.Ideal Location with Easy Access to Points of InterestThis property is ideally located close to all essential services, including supermarkets, restaurants, and entertainment venues. Major points of interest are easily accessible: Alicante Airport is just 45 km away. Several Golf Courses within 7-10 km. Zenia Boulevard Shopping Center is only 8 km away. The port of Torrevieja is just 2 km from the building.Enjoy modern living by the sea in a vibrant and well-connected area with everything you need just a short distance away.