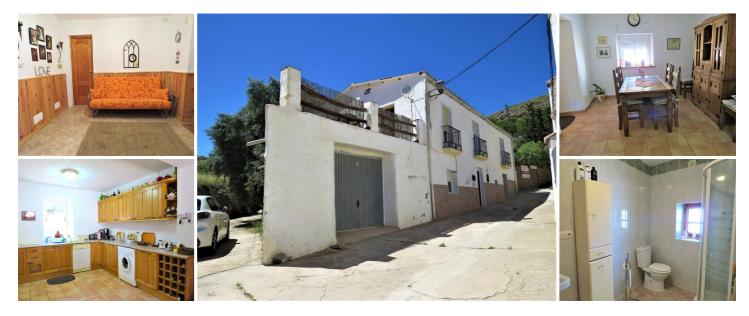

## 3 Cuarto Adosado en venta en Turon, Granada

135.000€

Fantastic opportunity to purchase a fully renovated detached house with a delightful garden (plot of 153m<sup>2</sup>) and a separate small plot of land (240m<sup>2</sup>) on the edge of the quiet village of Turón. The village has all the amenities needed for everyday life including small supermarket, pharmacy, bar, outdoor summer pool etc. There are other larger villages, towns within approx. 30mins drive, and the coast is approx. 45mins away.

The large 241m<sup>2</sup> detached house has been sympathetically renovated and extended, to a very high standard, keeping many original features. The solid wood main entrance door leads into a large impressive reception area with a wide staircase leading to the first floor. To the left, through an archway is the spacious, open plan kitchen/diner with windows at both ends of the room. The bespoke, fully fitted kitchen has floor and wall units with solid wooden doors, large double oven gas cooker with extractor over, dishwasher, fridge-freezer and washing machine. The dining area has a beautiful, wooden dining table and six chairs and a large dresser.

To the right of the entrance hall is a large fully tiled bathroom with corner shower, washbasin, bidet and WC.

The wide staircase from the reception has a landing at half way with a solid wooden door leading to the beautiful walled garden at the rear of the property. The stairs then lead into a light and airy living area with Juliet balcony. From here is access to the spacious master double bedroom with large en-suite bathroom with double shower cubicle, WC, bidet and vanity washbasin. The bedroom has an impressive bed with side cupboards, chest of draws and triple wardrobe. Also accessed from the living area is another bright double bedroom with furniture and feature original steps, now used for display the room also has a Juliet balcony.

The other end of the living area leads to a cosy sitting room again with Juliet balcony and double doors to a sunny roof

- 3 dormitorios
- ♣ 393m² Tamaño de la parcela
- Very Well Presented
- Outbuilding for Renovation
- Fruit Trees

- 🎍 2 baños
- Pretty Garden
- Lovely Terrace
- Fig

- 241m<sup>2</sup> Tamaño de construcción
- Separate Plot of Land
- Garage
- Almond

Propiedad comercializada por Alpujarras Properties