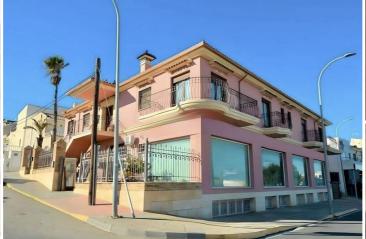

On the ground floor you have an extensive commercial space covering a total area of 936 square meters and distributed between the main level and the basement. With a car entrance, a large storefront window overlooking the main avenue, this place is ideal for a supermarket or any other commercial enterprise. Inside you will find spacious outdoor areas with high ceilings of 3.50 meters, as well as office space and bathroom dressing rooms. Interestingly, both properties can be sold separately, providing a variety of investment opportunities.