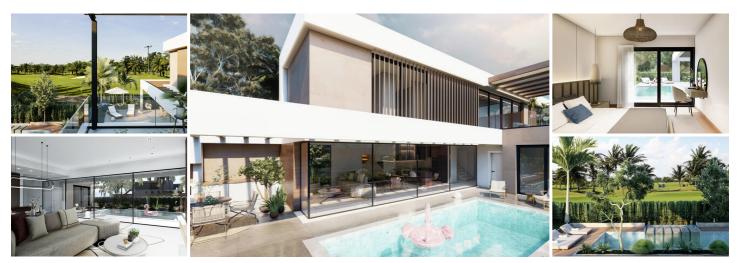

## 3 Cuarto Villa en venta en Pai Da Cana, Coruña

455.000€

This brand new luxury resort is unique for its two exceptional views: one towards the majestic Cliff and another towards the serene Blue Lake! This prime location provides an idyllic setting to enjoy the city's natural beauty. Immerse yourself in the tranquility and authenticity of this project and discover the charm of living in Punta Cana.

Every unit consists of a bright spacious lounge with a modern open plan fully equipped kitchen, three bedrooms with fitted wardrobes, three fully installed bathrooms, air conditioning (hot/cold) throughout the property and a terrace, a large terrace with garden, private swimming pool and off road parking.

Our masterplan has been carefully designed to distribute the plots around the 18-hole golf course, which covers an area of 60 hectares. Each plot offers panoramic views of the golf course and an idyllic natural environment in a privileged location. Discover the luxury of golf at this beautiful resort and make your dream of living in an exclusive and sophisticated environment come true.