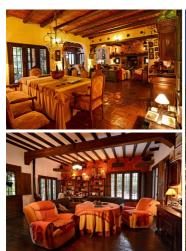

- \* Main house, 200m<sup>2</sup>: 4 bedrooms, a little study room, 2 bathrooms, a pantry, a kitchen of 25m<sup>2</sup>, a dining room of 80m<sup>2</sup> and a porch of 30m<sup>2</sup>. It was built in 2003. A luxury house with rustic decoration: clay tiles, woods and iron bars on doors and windows. Air conditioning in the dining room and the kitchen. The entire home is heated by radiators.
- \* Other buildings, 100m<sup>2</sup>: tool shed (10m<sup>2</sup>); room-warehouse (25m<sup>2</sup>); barbeque and oven (15m<sup>2</sup>); at the same time, this room-warehouse and the barbeque have a wood porch of 40m<sup>2</sup>; big and unfinished dining room annexed to the barbeque of 50m<sup>2</sup>; another warehouse for clothes (10m<sup>2</sup>); outside bathroom (5m<sup>2</sup>); covered parking for three vehicles; and also external staircase to give access to the terrace of the main house, which is used as solarium.