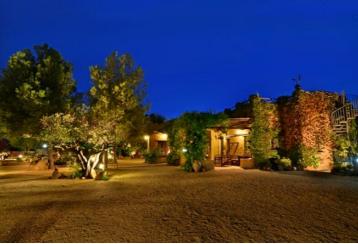

The property is fully enclosed by fence with an iron remote control gate. Furthermore, the whole piece of land is landscaped with plants and trees, some of them are ten years old; automated irrigation system. It is also plenty of lighting points, about thirty.

The swimming pool size is 4x9m, finished in white tile, surrounded by a clay edge and a beach zone with natural grass.

Mula is a nice town in the centre of the "Región de Murcia" in south-eastern Spain, with about 18.000 inhabitants. It is known for its old town, churches, museums and its countryside with a lot of sorts of fruit trees. Its municipality also is part of the Natural Park of "Sierra Espuña". The city is located at 25km from Murcia, at 40km from the new airport of "Convers" and at 70 80km from some basebos such as "Mazarrén" "Águilas" "Cartagona" or "Alicante"; all accesses by