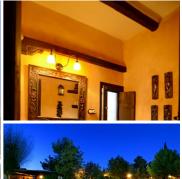

- \* Main house, 200m<sup>2</sup>: 4 bedrooms, a little study room, 2 bathrooms, a pantry, a kitchen of 25m<sup>2</sup>, a dining room of 80m<sup>2</sup> and a porch of 30m<sup>2</sup>. It was built in 2003. A luxury house with rustic decoration: clay tiles, woods and iron bars on doors and windows. Air conditioning in the dining room and the kitchen. The entire home is heated by radiators.
- \* Other buildings, 100m<sup>2</sup>: tool shed (10m<sup>2</sup>); room-warehouse (25m<sup>2</sup>); barbeque and oven (15m<sup>2</sup>); at the same time, this room-warehouse and the barbeque have a wood porch of 40m<sup>2</sup>; big and unfinished dining room annexed to the barbeque of 50m<sup>2</sup>; another warehouse for clothes (10m<sup>2</sup>); outside bathroom (5m<sup>2</sup>); covered parking for three vehicles; and also external staircase to give access to the terrace of the main house, which is used as solarium.

The property is fully enclosed by fence with an iron remote control gate. Furthermore, the whole piece of land is landscaped with plants and trees, some of them are ten years old; automated irrigation system. It is also plenty of lighting points, about thirty.