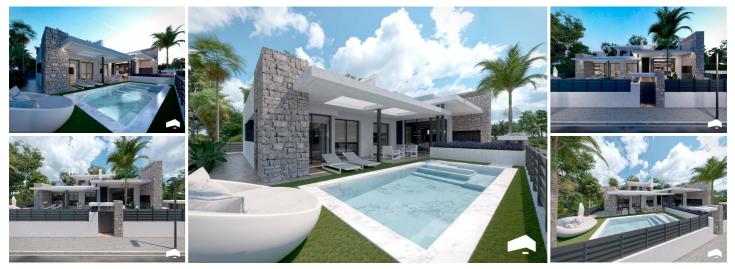

## 3 Cuarto Villa en venta en Santa Rosalia, Murcia 973.000€

Stunning new modern Altea Villas for sale located in the award winning Santa Rosalia Resort in the Murcia region.15 independent One Level Villas with a total of 391 m2 built! On the main level (157 m2) there is an open plan design with the living, dining and kitchen area all flowing seamlessly throughout this space. You are also able to extend this area out via the glass doors to the terraces, and gardens and private swimming pool area. Back inside on the main floor are 3 large double bedrooms, and 3 modern stylish bathrooms. Their is a rooftop solarium (85 m2) with far reaching views and all day sunshine. It has a pre - installation for jacuzzi and a bar. To the lower floor (basement) you have space in which to create a variety of rooms, a home office, a gym, bedrooms, movie room and more. The villa Altea stands out for its high quality finishes and for its well used spaces! Plots from 394 m2 up to 558 m2. Santa Rosalia Lake & Life Resort is a fantastic new tropical resort located at 4 km from the beaches of Los Alcázares on the Costa Cálida. The closed complex is around 700,000 m<sup>2</sup> and full of palm trees all with new properties that are being built around an enormous 16000 m<sup>2</sup> lake with white sand beach areas, sports, beach bars and much more. It is an ideal place to relax in the sun, cool off in the turquoise waters, do water sports, or have a beer with friends or taste Mediterranean cuisine. Murcia Corvera airport is a 20 minutes drive, Alicante airport a 50 minutes drive. Beautiful luxurious apartments on a fantastic tropical resort !