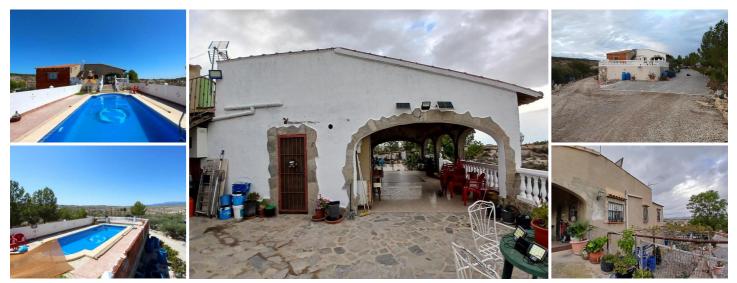

## 6 Cuarto Villa en venta en Albudeite, Murcia 320.000€

Large detached villa with plot of 11,188m2 on top of the mountain, with no neighbors around it. You overlook the town and surrounding mountains and can see some houses in the distance. The plot includes 140 olive trees, several palm trees, orange, fig, lemon and grapes. There is also a chicken coop.

The villa of 350m2 is divided into 2 residential houses, each with its own entrance. The upper house is already fully finished, the lower house is partly finished, but offers many possibilities.

You come via a staircase on the large veranda of 36.8m2 here is the front door. You enter the house in a large open living room with kitchen of 52.6m2 with wood stove. The kitchen has a large 6 burner stove with oven and a large fridge-freezer there is also a large bar where you can eat / drink. Furthermore, there are 3 bedrooms, the large one is 17,2m2 and there are 2 smaller ones of 10m2 each), also there are 2 bathrooms. The house has double glazing, shutters and mostly with mosquito nets.

The house is offered partly furnished.

The 2nd house, which still needs to be finished, you enter through a large garage door, the entrance is 20.5m2. On the left is a largely finished bathroom (only the suspended ceiling needs to be put in) of 7.7m2. Then there is a large open space of 38.8m2 where you could make a living room with kitchen, although the kitchen can also be placed in one of the other rooms. There is also a room which is currently used as a workshop of 21.6m2 and 2 additional rooms of 16m2 and 18.8m2. The house is double glazed and electricity has been installed everywhere.