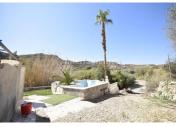

Upon arrival, you'll find a large detached garage of approximately 30 m<sup>2</sup> offering space for storage and parking. By the garage there is a driveway offering ample space for parking. The driveway is flanked by a lovely garden with a mature eucalyptus tree and a rockery border. Across the driveway, there's an above-ground plunge pool with excellent views, as well as a garden area perfect for seating or further landscaping.