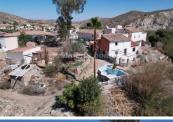

Upon arrival, you'll find a large detached garage of approximately 30 m<sup>2</sup> offering space for storage and parking. By the garage there is a driveway offering ample space for parking. The driveway is flanked by a lovely garden with a mature eucalyptus tree and a rockery border. Across the driveway, there's an above-ground plunge pool with excellent views, as well as a garden area perfect for seating or further landscaping.