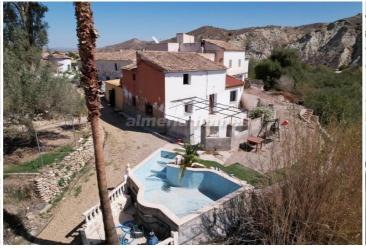

## 5 Cuarto Casa de Campo en venta en Arboleas, Almería

124.995€

Reduced to sell! Exclusively presented by Almeria Homes is this spacious semi-detached country house located in a prime position offering fantastic views, just a short drive from Arboleas. Set on an approximately 850 m<sup>2</sup> plot, the property offers plenty of potential with 5 bedrooms, 2 bathrooms, and a floor area of approximatelty 200 m<sup>2</sup>. While it does require some renovation, the structure is in good condition, giving you the opportunity to create something truly special.

Upon arrival, you'll find a large detached garage of approximately 30 m<sup>2</sup> offering space for storage and parking. By the garage there is a driveway offering ample space for parking. The driveway is flanked by a lovely garden with a mature eucalyptus tree and a rockery border. Across the driveway, there's an above-ground plunge pool with excellent views, as well as a garden area perfect for seating or further landscaping.

At the front of the house, an enclosed marble-paved terrace offers ample seating space and spectacular views. The front door opens into a large entrance hall with traditional wooden beams. To the left is a kitchen that has been newly rendered, and to the right is a double bedroom. Moving further, you enter a spacious living room with a feature fireplace, wooden beams, and a ceiling fan. Off the living room is a small room that could serve as an office, leading to a shower room. There's also an inner hall providing access to a private courtyard and the large master bedroom with an en-suite shower room and air conditioning.