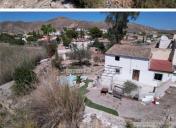

Upon arrival, you'll find a large detached garage of approximately 30 m<sup>2</sup> offering space for storage and parking. By the garage there is a driveway offering ample space for parking. The driveway is flanked by a lovely garden with a mature eucalyptus tree and a rockery border. Across the driveway, there's an above-ground plunge pool with excellent views, as well as a garden area perfect for seating or further landscaping.

At the front of the house, an enclosed marble-paved terrace offers ample seating space and spectacular views. The front door opens into a large entrance hall with traditional wooden beams. To the left is a kitchen that has been newly rendered, and to the right is a double bedroom. Moving further, you enter a spacious living room with a feature fireplace, wooden beams, and a ceiling fan. Off the living room is a small room that could serve as an office, leading to a shower room. There's also an inner hall providing access to a private courtyard and the large master bedroom with an en-suite shower room and air conditioning.