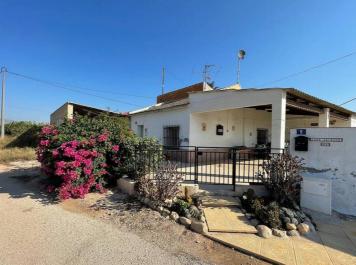

## 3 Cuarto Casa de Campo en venta en La Murada, Alicante 130.000€

This is a lovely traditional 3-bedroom Country Property for sale in Orihuela, on a plot of 343m2. There is, however, an additional plot of 3902m2.

Outside, the property boasts a fully fitted outdoor kitchen; once again, this comes complete with gas cooking facilities, a brick-built BBQ, and a five-person fully operational jacuzzi-whirlpool bath. A covered terrace gives you ample space to enjoy the direct sun or seek the shade, whichever you prefer.

Opposite the property is a covered carport which is large enough to cover and protect two family-sized cars, and a huge garage, ideal for storage or turning into a child's play area, office, or home gymnasium.