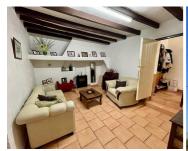

It has a large kitchen/dining room which is easily big enough to sit a family of 8 people round the dining table,in this room there is also a fully fitted and operational open fire-place, ideal for family dining and entertaining. The kitchen is fully equipped with a gas cooker and a full-sized fridge freezer.

From the kitchen-dining room, a hallway takes you through towards a cosy, comfortable living room and the family bathroom.

In addition, there is a small craft or reading room and two double bedrooms, one of which comes with built-in wardrobes.

Upstairs is a large room that could be made into another bedroom, with access to a private solarium offering stunning views of the countryside and mountains; the master bedroom still has the original wooden beam ceiling.