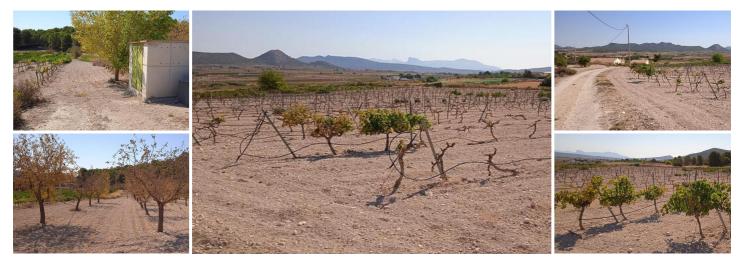

## Terrenos en venta en Pinoso, Alicante

43.995€

An opportunity to pick up a great value plot set just outside the village of Ubeda, Pinoso. The plot has just over 10,000 m<sup>2</sup> in a nice flat plot which is ideal for building upon and also for keeping horses. The property comes with irrigation water included in the price and electric point is available to connect - we also have competitive suppliers for solar systems who can provide a 5000 W system supplied and fitted for €7000. In this area you can build 2% of the plot size add two levels, this means that you can build approximately 420 metre square house over 2 levels. We have been living and working in the area since 2004 and as such have an excellent network of contacts including architects, builders, trades, et cetera we are here to help you every step of the way to designing and building your new dream home. We make sure that the entire process is smooth and hassle free - giving you total peace of mind. With us you are in safe hands. If you'd like to know more about this plot or our design and build services please don't get hesitate to get in touch.With various builders and plots to choose from, we are sure to help you create your new perfect time.Contact us now to view this and other potential building plots for your new project..We are specialists in the Costa Blanca and Costa Calida specialising in the Alicante and Murcia Inland regions with a particular emphasis on Elda, Pinoso, Aspe, Elche and surrounding areas. We are an established, well known and trusted company that has built a solid reputation amongst buyers and sellers since we began trading in 2004. We offer a complete service with no hidden charges or surprises, starting with sourcing the property, right through to completion, and an unrivalled after sales service which includes property management, building services, and general help and advice to make your new house a home. With a portfolio of well over 1400 properties for sale, we are confident that we can help, so just let us know your preferred property, budget and location, and we will do the rest.

## 🛤 0 dormitorios

- ♣ 10.900m<sup>2</sup> Tamaño de la parcela
- Mains Electric
- Mains Irrigation Water

- ▲ 420m<sup>2</sup> Tamaño de construcción
- Orchard
- Great views

Propiedad comercializada por Best Real Estate Costa Blanca SL (MOVE2SPAIN)