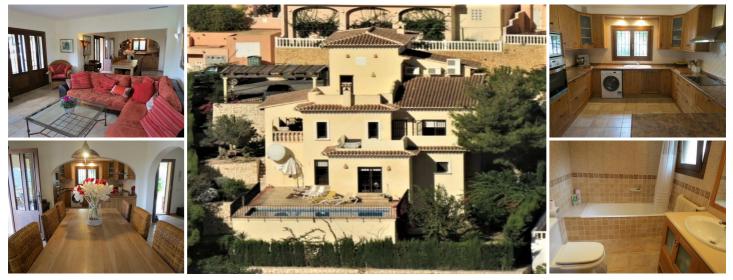

## 4 Cuarto Villa en venta en Benitachell, Alicante

499.000€

Built in 2009, this modern four bedroom villa with sea views down the Portet valley has accommodation spread over three levels. A few steps from road lead to the entrance porch of the main level accommodation which comprises of a large open plan living and dining room with spacious fitted kitchen to one end. There is a covered terrace and large open terrace with views down the valley to the sea. A double bedroom (currently used as a home office and shower room/Bathroom can also be found on this level. Internal stairs lead to both the First floor and also to the lower floor. On the First floor there is a master bedroom with private terrace and en-suite bathroom. A door from the master bedroom also leads to a private terrace with sea-views. The lower level consists of two double bedrooms and a bathroom. This level also gives access to the pool area with ample terracing. Externally, there is a double carport and the terraced mature garden areas are planted with various trees and shrubs. There is a large (58m2) under build housing the boiler for storage and/or further development.