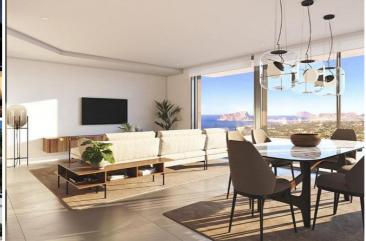

The ground floor, a large living area full of light, conected to the kitchen and the exterior, which makes this room the heart of the house.

The outdoor spaces of this luxury villa have been taken care of in detail, a garden adapted to the plot, with terraced walls that generate various spaces and levels, and a large terrace with an infinity pool that merges with the sea, are its most characteristic elements.