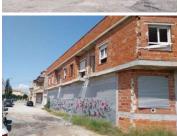

## Terrenos en venta en Patiño, Murcia 624.000€

Investment opportunity!, promotion of 10 homes with stopped construction, located in the city of Murcia, Santa Catalina, Partido de San Benito. The building consists of three floors above ground and a basement floor for a basement and garage area with access by ramp. Executed the structure and enclosures of the 10 semi-detached single-family homes, duplex type that occupy floors one and two above ground, with the third floor being used for private terraces with surfaces from 25 m2. Location in an area very close to the center of the Municipality of Murcia, well connected and with all the necessary services a few meters away. For more information or to request a visit, do not hesitate to contact us. Specific characteristics\* 1,472 m2 constructed\* Residential building\* Without tenant\* 3 floors\* 10 Homes\* 10 Garage/Parking sports included in price\*\* to be renovated Overview Plot Property Type