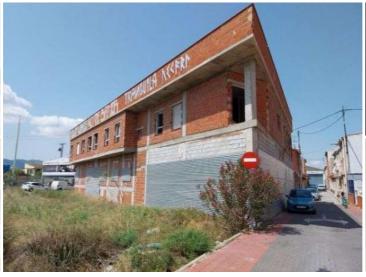

## Terrenos en venta en Patiño, Murcia 624.000€

Investment opportunity!, promotion of 10 homes with stopped construction, located in the city of Murcia, Santa Catalina, Partido de San Benito. The building consists of three floors above ground and a basement floor for a basement and garage area with access by ramp. Executed the structure and enclosures of the 10 semi-detached single-family homes, duplex type that occupy floors one and two above ground, with the third floor being used for private terraces with surfaces from 25 m2. Location in an area very close to the center of the Municipality of Murcia, well connected and with all the necessary services a few meters away. For more information or to request a visit, do not hesitate to contact us. Specific characteristics\* 1,472 m2 constructed\* Residential building\* Without tenant\* 3 floors\* 10 Homes\* 10 Garage/Parking sports included in price\*\* to be renovated Overview Plot Property Type