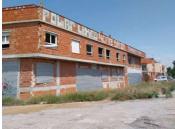

## Terrenos en venta en Patiño, Murcia 624.000€

Investment opportunity!, promotion of 10 homes with stopped construction, located in the city of Murcia, Santa Catalina, Partido de San Benito. The building consists of three floors above ground and a basement floor for a basement and garage area with access by ramp. Executed the structure and enclosures of the 10 semi-detached single-family homes, duplex type that occupy floors one and two above ground, with the third floor being used for private terraces with surfaces from 25 m2. Location in an area very close to the center of the Municipality of Murcia, well connected and with all the necessary services a few meters away. For more information or to request a visit, do not hesitate to contact us. Specific characteristics\* 1,472 m2 constructed\* Residential building\* Without tenant\* 3 floors\* 10 Homes\* 10 Garage/Parking sports included in price\*\* to be renovated Overview Plot Property Type