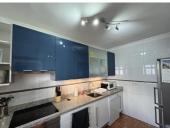

## 3 Cuarto Adosado en venta en Olvera, Cádiz 69.950€

This is one of our most favourite sunset views, with nearly 360\* views this property has it all. Set in a pedestrian area, it is very quiet, and flows over 4 floors with one of the highest terraces in Olvera. On the ground floor, you enter into the terracotta tiled Dining room and open plan sitting room, spanish tiles adorned walls keeping it cool in summer with windows to the front of the property allowing lots of light, the beautiful fully fitted modern kitchen with built in appliances completes this floor, the ground floor also benefits from a large pellet burner and aircon unit. A open staircases leads from the main living space up-to to the first floor, with a walk though office / living room/bedroom, a family bathroom and utility room (with handy extra shower unit) as well as the first of the 3 bedrooms with another aircon unit. Up again and you have the 2nd and 3rd bedrooms with amazing views from the windows towards Pruna and the mountains, a door leads out to a small roof terrace, with a staircase to the 4th floor - up here you have nearly 360\* views as the town cascades down from this high point, the terrace is amazing, the views are even better! You can see the sunsets, the sunrises, the castles around and church and of course the mountains all around. The terrace is finished off with a great winter sitting room, or to hide from the sun in summer, the property also benefits from solar panels for hot water - and a pull out shade on the terrace. There is a walk up-to the house, so this needs to be taken into consideration, as you can't get a car up-to this street so unsuitable for those with accessibility issues. That said there is a ramp from the bottom of the street up-to the square. Floor Area: 100 Bedrooms: 3Bathrooms: 1