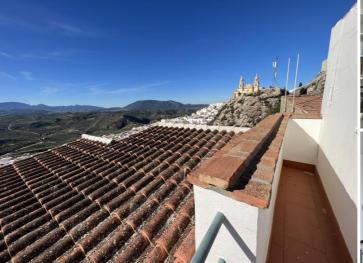

## 3 Cuarto Adosado en venta en Olvera, Cádiz 69.950€

This is one of our most favourite sunset views, with nearly 360\* views this property has it all. Set in a pedestrian area, it is very quiet, and flows over 4 floors with one of the highest terraces in Olvera. On the ground floor, you enter into the terracotta tiled Dining room and open plan sitting room, spanish tiles adorned walls keeping it cool in summer with windows to the front of the property allowing lots of light, the beautiful fully fitted modern kitchen with built in appliances completes this floor, the ground floor also benefits from a large pellet burner and aircon unit. A open staircases leads from the main living space up-to to the first floor, with a walk though office / living room/bedroom, a family bathroom and utility room (with handy extra shower unit) as well as the first of the 3 bedrooms with another aircon unit. Up again and you have the 2nd and 3rd bedrooms with amazing views from the windows towards Pruna and the mountains, a door leads out to a small roof terrace, with a staircase to the 4th floor - up here you have nearly 360\* views as the town cascades down from this high point, the terrace is amazing, the views are even better! You can see the sunsets, the sunrises, the castles around and church and of course the mountains all around. The terrace is finished off with a great winter sitting room, or to hide from the sun in summer, the property also benefits from solar panels for hot water - and a pull out shade on the terrace. There is a walk up-to the house, so this needs to be taken into consideration, as you can't get a car up-to this street so unsuitable for those with accessibility issues. That said there is a ramp from the bottom of the street up-to the square. Floor Area: 100 Bedrooms: 3Bathrooms: 1