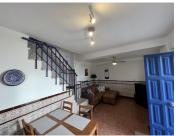

## 3 Cuarto Adosado en venta en Olvera, Cádiz 69.950€

This is one of our most favourite sunset views, with nearly 360\* views this property has it all. Set in a pedestrian area, it is very quiet, and flows over 4 floors with one of the highest terraces in Olvera. On the ground floor, you enter into the terracotta tiled Dining room and open plan sitting room, spanish tiles adorned walls keeping it cool in summer with windows to the front of the property allowing lots of light, the beautiful fully fitted modern kitchen with built in appliances completes this floor, the ground floor also benefits from a large pellet burner and aircon unit. A open staircases leads from the main living space up-to to the first floor, with a walk though office / living room/bedroom, a family bathroom and utility room (with handy extra shower unit) as well as the first of the 3 bedrooms with another aircon unit. Up again and you have the 2nd and 3rd bedrooms with amazing views from the windows towards Pruna and the mountains, a door leads out to a small roof terrace, with a staircase to the 4th floor - up here you have nearly 360\* views as the town cascades down from this high point, the terrace is amazing, the views are even better! You can see the sunsets, the sunrises, the castles around and church and of course the mountains all around. The terrace is finished off with a great winter sitting room, or to hide from the sun in summer, the property also benefits from solar panels for hot water - and a pull out shade on the terrace. There is a walk up-to the house, so this needs to be taken into consideration, as you can't get a car up-to this street so unsuitable for those with accessibility issues. That said there is a ramp from the bottom of the street up-to the square. Floor Area: 100 Bedrooms: 3Bathrooms: 1