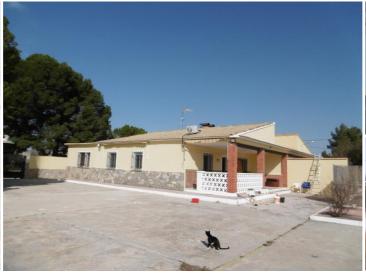

## 3 Cuarto Villa en venta en Yecla, Murcia 168.000€

Welcome to this excellent 139 square metre chalet, meticulously maintained and in perfect condition. Situated on a fenced plot of 2,200 square metres, this property boasts three bedrooms, two bathrooms, a living room with fireplace, and a modern open-plan kitchen. Step outside onto the porch and enjoy the tranquility of the surroundings. Inside, you'll find solid wood interior carpentry and double-glazed Climalit windows with mosquito screens. Stay comfortable year-round with air conditioning providing both heating and cooling. The floors are tiled with high-quality gres. This property also features a barbecue area, an irrigation water share and point, electric lighting, and an automatic exterior gate. There's a closed outdoor garage for two vehicles, and the road leading up to the property is fully paved.Located just 3 kilometres from the town centre of Yecla, this chalet offers the perfect blend of rural serenity and convenient access to amenities. We have a large portfolio of properties in the Costa Blanca and Costa Calida areas, specialising in country properties, villas, fincas, building plots and design and build options in the Alicante and Murcia regions with a particular emphasis on Elda, Monovar, Pinoso, Sax, Villena, Aspe, Fortuna, Albacete and many more surrounding areas. We have been established since 2004 and have decades of experience between the team which we bring to bear to help you find and secure your new dream home. We help you every step of the way to make sure your purchase in Spain is safe and hassle free. We are not here to sell you a property, we are here to help you realise your dream and find what is right for you. With us you are in the safest hands. Contact us now to have a no obligation chat about how you too can realise your dreams.