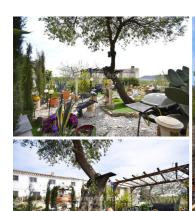

## 6 Cuarto Casa de Campo en venta en Oria, Almería

154.995€

OPEN TO OFFERS!! Exclusively presented by Almeria Homes - An immaculately presented fully renovated six bedroom character property set in a beautiful quiet setting with a plunge pool, lovely garden area, garage / workshop and outstanding views over the surrounding mountain ranges.

To the front of the property there is a driveway offering space to park 2-3 cars. The front of the property has lovely raised beds with stone cladding as well as a terrace providing space for seating. Adjacent to the driveway (split by a dirt road) there is a lovely garden area planted with mature trees and native plants. The garden has been landscaped and benefits from a pergola for shaded seating as well as outstanding views. There is also a garage on the side of the property (accessed via the dirt road) and here you have space for further parking as well as space to park in the garage if necessary but it's currently used as a workshop.