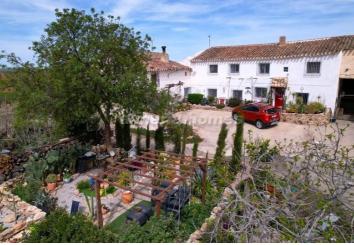

## 6 Cuarto Casa de Campo en venta en Oria, Almería

154.995€

OPEN TO OFFERS!! Exclusively presented by Almeria Homes - An immaculately presented fully renovated six bedroom character property set in a beautiful quiet setting with a plunge pool, lovely garden area, garage / workshop and outstanding views over the surrounding mountain ranges.

To the front of the property there is a driveway offering space to park 2-3 cars. The front of the property has lovely raised beds with stone cladding as well as a terrace providing space for seating. Adjacent to the driveway (split by a dirt road) there is a lovely garden area planted with mature trees and native plants. The garden has been landscaped and benefits from a pergola for shaded seating as well as outstanding views. There is also a garage on the side of the property (accessed via the dirt road) and here you have space for further parking as well as space to park in the garage if necessary but it's currently used as a workshop.