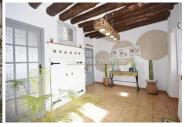

Back to the front of the property the front door opens into beautiful bright entrance hall with feature wooden beams and cupboard space. On the left of the hall a door opens into a stunning recently updated modern kitchen with high graphite worktoop, graphite breakfast bar, integrated even integrated price ways. Exing gas help modern