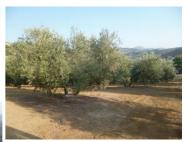

## Terrenos en venta en Olvera, Cádiz 95.000€

Charco Lucero is a productive olive grove of over 600 trees set in a beautiful valley just outside Olvera and within walking distance of the village, the land is set over slopes with some flat areas in the higher part this is where the owner has storage for machinery, tools and wood supplies. It would be possible to put a small building on the land for agricultural use of around 25 square meters according to local planning regulations. The land is easily accessed by 4×4 and has a water supply from its own well. Lot Area: 30000 Sq. M