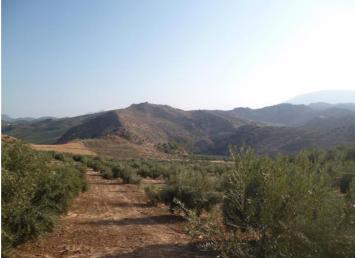

## Terrenos en venta en Olvera, Cádiz 95.000€

Charco Lucero is a productive olive grove of over 600 trees set in a beautiful valley just outside Olvera and within walking distance of the village, the land is set over slopes with some flat areas in the higher part this is where the owner has storage for machinery, tools and wood supplies. It would be possible to put a small building on the land for agricultural use of around 25 square meters according to local planning regulations. The land is easily accessed by 4×4 and has a water supply from its own well. Lot Area: 30000 Sq. M