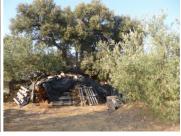

## Terrenos en venta en Olvera, Cádiz 95.000€

Charco Lucero is a productive olive grove of over 600 trees set in a beautiful valley just outside Olvera and within walking distance of the village, the land is set over slopes with some flat areas in the higher part this is where the owner has storage for machinery, tools and wood supplies. It would be possible to put a small building on the land for agricultural use of around 25 square meters according to local planning regulations. The land is easily accessed by 4×4 and has a water supply from its own well. Lot Area: 30000 Sq. M