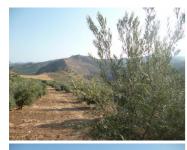

## Terrenos en venta en Olvera, Cádiz 95.000€

Charco Lucero is a productive olive grove of over 600 trees set in a beautiful valley just outside Olvera and within walking distance of the village, the land is set over slopes with some flat areas in the higher part this is where the owner has storage for machinery, tools and wood supplies. It would be possible to put a small building on the land for agricultural use of around 25 square meters according to local planning regulations. The land is easily accessed by 4×4 and has a water supply from its own well. Lot Area: 30000 Sq. M