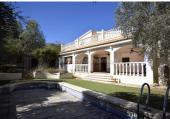

Further along, the hall leads to a door opening to a spacious open-plan kitchen-diner and lounge, boasting a feature open fireplace and providing access to a large covered terrace, perfect for al fresco dining. On the right of the terrace is a space which would be ideal for an outdoor kitchen and bar. From the terrace steps lead down to a private pool area with an 8m x 3m pool surrounded by a terrace laid with artificial grass. On the right of the pool area there is a raised terrace offering further coating chace. Dayond this terrace there is a log store, workshop / storage room and