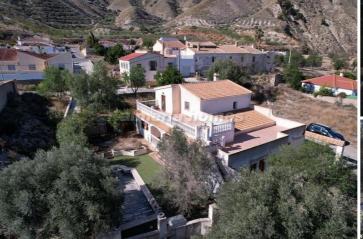

At the rear of the property, an enclosed parking area provides space for two cars, while an additional parking area to the front, just off the main road, offers further parking space. Adjacent to the main driveway, a charming plot of land, adorned with almond trees, adds to the rustic charm of the surroundings. The plot could be used to create further garden and seating areas.

Further along, the hall leads to a door opening to a spacious open-plan kitchen-diner and lounge, boasting a feature open fireplace and providing access to a large covered terrace, perfect for al fresco dining. On the right of the terrace is a space which would be ideal for an outdoor kitchen and bar. From the terrace steps lead down to a private pool area with an 8m x 3m pool surrounded by a terrace laid with artificial grass. On the right of the pool area there is a raised terrace offering further coating chace. Dayond this terrace there is a log store, workshop / storage room and