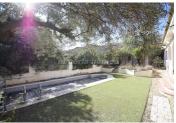

Further along, the hall leads to a door opening to a spacious open-plan kitchen-diner and lounge, boasting a feature open fireplace and providing access to a large covered terrace, perfect for al fresco dining. On the right of the terrace is a space which would be ideal for an outdoor kitchen and bar. From the terrace steps lead down to a private pool area with an 8m x 3m pool surrounded by a terrace laid with artificial grass. On the right of the pool area there is a raised terrace offering further coating chace. Dayond this terrace there is a log store, workshop / storage room and