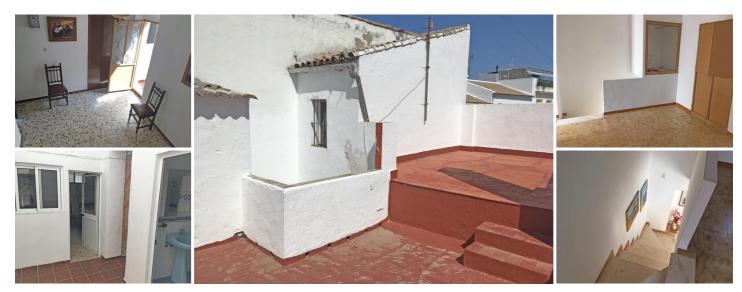

## 4 Cuarto Casa Cueva en venta en Pruna, Sevilla 59.000€

Al final de una terraza sin vecinos en 3 lados, esta propiedad se encuentra en el borde del pueblo de Pruna en la provincia de Sevilla, lo que da acceso a algunos de los paisajes rurales más hermosos de Andalucía. El pueblo de Pruna tiene todo lo que necesita tanto para las vacaciones como para la vida cotidiana con una comunidad local vibrante. La casa tiene una gran y encantadora terraza de doble nivel con excelentes vistas. Hay 4/5 habitaciones, incluida una sala de usos múltiples en la planta baja. Fuera del patio interior hay un baño y una cocina comedor con chimenea. La propiedad necesita algunas actualizaciones y modernizaciones, pero tiene un precio razonable para reflejar que se requiere un poco de trabajo para convertirla en una maravillosa casa familiar. Superficie: 100 m2 Dormitorios: 4/5 Baños: 1