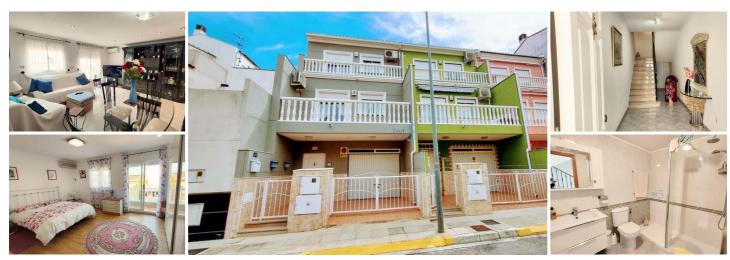

## 4 Cuarto Adosado en venta en Benifla, Valencia 210.000€

We are pleased to present you with this spectacular, 4 bedroom and 3 bathroom townhouse, only a few minutes away from all amenities within the vicinity of the property.

As you enter through the property's front door, you enter into a bright hallway with access to the private garage where you can park your vehicle safely, or 3 vehicles, and store personal belongings. The garage also has a bathroom with a shower.

Making your way up the stairs to the first floor, you will come across a spacious, bright open-plan living and dining area with a terraced area overlooking the urbanisation. It would make a lovely seating area.

The hallway leads to the large open-plan kitchen, equipped with all the necessities needed in a kitchen with a dishwashing machine. Off the kitchen there is another terraced area with an outside utility area, currently storing the washing machine, with a spacious area to sit and relax.

On the same floor, you will find a well-organised bathroom with a shower.

Now making your way to the second floor, there are 3 double bedrooms with large windows letting natural light brighten the rooms. All bedrooms are fitted with air-conditioning and ceiling fans as well as fitted wardrobes, not altering the sizes of the rooms. Two of the bedrooms have a terrace each, a sizable area to relax.

On the second floor, there is a large family bathroom with a sizable corner bath.

Making your way up the fourth floor, there is one more double bedroom fitted that is currently being used as an office

- 4 dormitorios
- **✓** Furniture Negotiable
- Open Plan Kitchen
- Heating
- Air conditioning
- ✓ Storage / utility room
- Proximity: Restaurants
- Accessability\proximity: Airport 1 hour
- \mu 3 baños
- Private parking
- Terrace
- Washing machine
- Proximity: Shopping
- ✓ WIFI available
- Oven
- Accessability\proximity: Commercialareas
- ☆ 250m² Tamaño de construcción
- ✓ Fully Fitted Kitchen
- ☑ Garage
- Dishwashing machine
- ✓ Fitted wardrobes
- Ceiling fans
- Stove
- Accessability\proximity: Restaurants