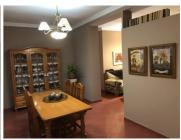

## 6 Cuarto Adosado en venta en Pruna, Sevilla 180.000€

Where to begin with this unexpectedly large and beautifully kept property located on one of the oldest streets in the village of Pruna ?Historically this home was a travellers posada .but in more recent times has been the much loved home to 3 generations and f the same family.currently divided in to two distinct homes the property comprises on the first floor a fully renovated 3 bedroom family home .a lounge with fire place and balconied French doorsA spacious formal dining roomfitted kitchenlaundry room and enclosed terracefamily bathroomlounge diner with included ceilingand 3 double bedrooms .but that's not all of it! An internal staircase leads down to ground floor level and the most amazing internal courtyardwith vast beamed roof stables and animal sheds to the rear .around the patio there are toilet, bathroom and kitchen .there is a backdoor which enters into the well cared for ground floor, which is packed with original features of arched passage ways, San Juan entrance hall, original doors etc. here you have 2 very large bedroomsa formal reception areaa cosy lounge and access to the garage .the property is absolutely immaculate throughout and needs nothing doing although there are so many possibilitiesIt would lend itself to a b&bOr holiday lets and separate owner accommodationOr why not share it with friends and family?theres room in the patios to have a good sized plunge pool or indeed by demolishing part of the stable areas a full swimming pool .Lot Area: 408 MetersFloor Area: 504 MetersBedrooms: 6Bathrooms: 3Garage: 1