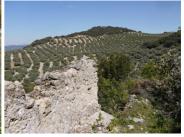

## Terrenos en venta en Fuente del Conde, Córdoba 29.000€

This gorgeous piece of Lush Land with Stunning Views set above the village of Fuente del Conde, has stunning far reaching views towards the Lake Iznajar, The plot of 3100m2 is on the edge of an oak wood with many trees for shade. The plot contains many old beautiful oak and olive trees as well as almond and other variations. There is an ancient whet threshing circle, this is cobbled and would make a excellent patio, The property itself is in need of full rebuild so it is an open canvass for you to create a fabulous home with fabulous views. a building with a registered build of 214m2 sits beautifully on a lower tier, Water and Electric are situated next door.Lot Area: 3200 Floor Area: 214