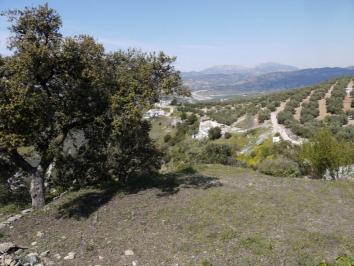

## Terrenos en venta en Fuente del Conde, Córdoba 29.000€

This gorgeous piece of Lush Land with Stunning Views set above the village of Fuente del Conde, has stunning far reaching views towards the Lake Iznajar, The plot of 3100m2 is on the edge of an oak wood with many trees for shade. The plot contains many old beautiful oak and olive trees as well as almond and other variations. There is an ancient whet threshing circle, this is cobbled and would make a excellent patio, The property itself is in need of full rebuild so it is an open canvass for you to create a fabulous home with fabulous views. a building with a registered build of 214m2 sits beautifully on a lower tier, Water and Electric are situated next door.Lot Area: 3200 Floor Area: 214