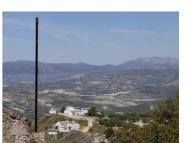

## Terrenos en venta en Fuente del Conde, Córdoba 29.000€

This gorgeous piece of Lush Land with Stunning Views set above the village of Fuente del Conde, has stunning far reaching views towards the Lake Iznajar, The plot of 3100m2 is on the edge of an oak wood with many trees for shade. The plot contains many old beautiful oak and olive trees as well as almond and other variations. There is an ancient whet threshing circle, this is cobbled and would make a excellent patio, The property itself is in need of full rebuild so it is an open canvass for you to create a fabulous home with fabulous views. a building with a registered build of 214m2 sits beautifully on a lower tier, Water and Electric are situated next door.Lot Area: 3200 Floor Area: 214