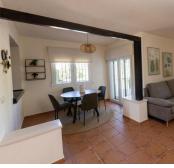

Este pareado de diseño inusual tiene 3 dormitorios y 2 baño, cocina independiente, salón con puertas de patio que dan acceso al porche cubierto y a la terraza semicubierta de la azotea.

Tiene la opción de una piscina privada con un coste adicional.