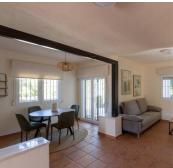

Este pareado de diseño inusual tiene 3 dormitorios y 2 baño, cocina independiente, salón con puertas de patio que dan acceso al porche cubierto y a la terraza semicubierta de la azotea.

Tiene la opción de una piscina privada con un coste adicional.