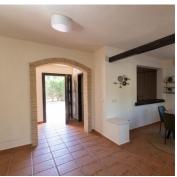

Este pareado de diseño inusual tiene 3 dormitorios y 2 baño, cocina independiente, salón con puertas de patio que dan acceso al porche cubierto y a la terraza semicubierta de la azotea.

Tiene la opción de una piscina privada con un coste adicional.