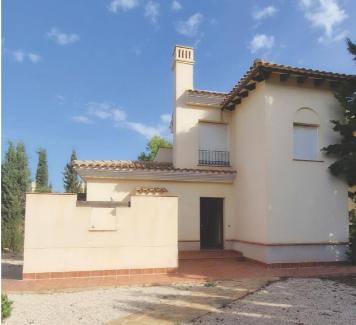

Este pareado de diseño inusual tiene 3 dormitorios y 2 baño, cocina independiente, salón con puertas de patio que dan acceso al porche cubierto y a la terraza semicubierta de la azotea.

Tiene la opción de una piscina privada con un coste adicional.

Fuente Álamo se encuentra a 30 minutos del aeropuerto de Murcia - Corvera.

3 dormitorios

356m² Tamaño de la parcela

🖺 2 baños

★ 217m² Tamaño de construcción