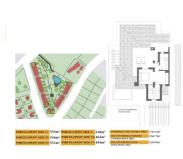

## 3 Cuarto Villa en venta en Fuente Alamo, Murcia 230.000€

PAREADO LLAVE EN MANO EN FUENTE ALAMO, MURCIA

Residencial de adosados, villas independientes y pareados en Fuente Álamo, Murcia.

Hay siete modelos diferentes de casas para elegir, diseñados para adaptarse al gusto de todos.

Diseños rústicos combinados con materiales de primera calidad y un enfoque en el espacio de vida cómodo hay algo para todos.Los residentes de esta comunidad privada de hermosas y amplias casas también podrán disfrutar de sus propios jardines y piscinas comunitarias.