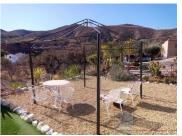

Leading up to the property there are the most amazing views of the surrounding countryside and mountains with lots of space for parking and many areas to lounge and while away the hours in the peace and tranquillity. The gardens are 900sqm and the main garden is accessed by a pathway and steps leading down with various places for lounging/sitting. There is a separate garden with a gate laid to artificial grass, brick built storage shed and a pagoda. There is a car port for 2 cars and an outside kitchen plus a chicken run at the back of the garden but can be easily removed if not required. There is room for a pool subject to licences. The gardens have a variety of olive trees, palms, native plants and shrubs. To the right of the property leads to another terrace perfect for alfresco dining providing shade during the hot Summer months.