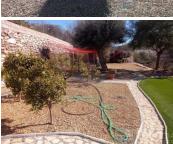

Leading up to the property there are the most amazing views of the surrounding countryside and mountains with lots of space for parking and many areas to lounge and while away the hours in the peace and tranquillity. The gardens are 900sqm and the main garden is accessed by a pathway and steps leading down with various places for lounging/sitting. There is a separate garden with a gate laid to artificial grass, brick built storage shed and a pagoda. There is a car port for 2 cars and an outside kitchen plus a chicken run at the back of the garden but can be easily removed if not required. There is room for a pool subject to licences. The gardens have a variety of olive trees, palms, native plants and shrubs. To the right of the property leads to another terrace perfect for alfresco dining providing shade during the hot Summer months.