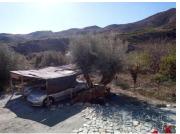

Leading up to the property there are the most amazing views of the surrounding countryside and mountains with lots of space for parking and many areas to lounge and while away the hours in the peace and tranquillity. The gardens are 900sqm and the main garden is accessed by a pathway and steps leading down with various places for lounging/sitting. There is a separate garden with a gate laid to artificial grass, brick built storage shed and a pagoda. There is a car port for 2 cars and an outside kitchen plus a chicken run at the back of the garden but can be easily removed if not required. There is room for a pool subject to licences. The gardens have a variety of olive trees, palms, native plants and shrubs. To the right of the property leads to another terrace perfect for alfresco dining providing shade during the hot Summer months.