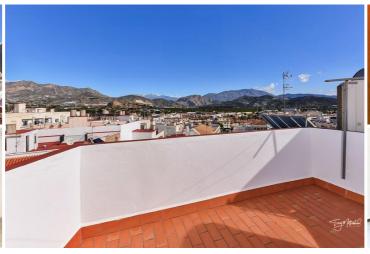

On the top floor there is a good sized laundry room/workroom which is plumbed for an automatic washing machine. This room has access to huge roof terrace with open views to the rear inc. Sierra Nevada and the front with views of part of the castle of Salobrena.

Stairs of this terrace lead up to another good sized terrace. This space has 360 degree views and houses the property's solar powered hot water tank which provides hot water almost every day of the year and is backed up by the gas hot water heater in the kitchen utility area when there is no sun at all.