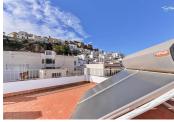

On the top floor there is a good sized laundry room/workroom which is plumbed for an automatic washing machine. This room has access to huge roof terrace with open views to the rear inc. Sierra Nevada and the front with views of part of the castle of Salobrena.

Stairs of this terrace lead up to another good sized terrace. This space has 360 degree views and houses the property's solar powered hot water tank which provides hot water almost every day of the year and is backed up by the gas hot water heater in the kitchen utility area when there is no sun at all.