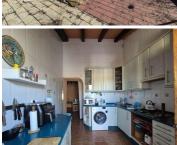

From here is the main entrance through a traditional wooden Spanish front door into the large sitting/dining room with high beamed ceiling and a log burner on a granite base. Off the sitting room via an archway is a recently modernised kitchen with ample grey/white wooden floor and wall cupboards with a blue worktop and a double corner stainless steel sink, washing machine, electric oven with ceramic hob and extractor fan over and fridge/freezer, plus access to the rear courtyard.