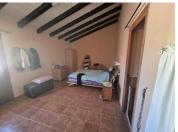

From here is the main entrance through a traditional wooden Spanish front door into the large sitting/dining room with high beamed ceiling and a log burner on a granite base. Off the sitting room via an archway is a recently modernised kitchen with ample grey/white wooden floor and wall cupboards with a blue worktop and a double corner stainless steel sink, washing machine, electric oven with ceramic hob and extractor fan over and fridge/freezer, plus access to the rear courtyard.

The large main double bedroom has a high beamed ceiling and an en-suite bathroom with corner bath, a large walk-in shower, low-flush WC and marble top vanity unit. Bedroom 2 is also a large double with en-suite, shower area, low-flush WC and pedestal sink. The third double bedroom is accessed from the courtyard with access to one of the