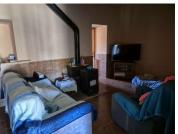

From here is the main entrance through a traditional wooden Spanish front door into the large sitting/dining room with high beamed ceiling and a log burner on a granite base. Off the sitting room via an archway is a recently modernised kitchen with ample grey/white wooden floor and wall cupboards with a blue worktop and a double corner stainless steel sink, washing machine, electric oven with ceramic hob and extractor fan over and fridge/freezer, plus access to the rear courtyard.