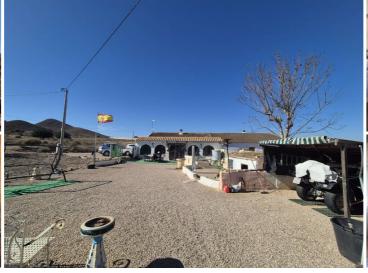

The property is approached via a good tarmac road with access to the house and land through double gates into a front gravelled parking area with ample parking for several vehicles and includes a traditional igloo shaped water deposit (Aljibe).