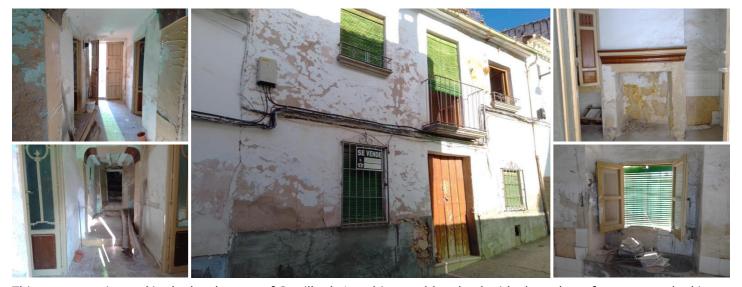

## 3 Cuarto Adosado en venta en Castillo de Locubin, Jaén

12.000€

This property, situated in the lovely town of Castillo de Locubin, would make the ideal purchase for someone looking for a project. It is in need of a complete reform meaning it can be finished to your own taste and style. The property has 2 floors. Downstairs there is a wide hallway entrance, room for a kitchen with a fireplace, a sitting room, bathroom, storage and access to a patio area. The patio needs cleaning and rubbish taken away but would be a nice area once this is done. There is also another room which could become a dining room or bedroom once reformed.

Upstairs there are 3 bedrooms and the opportunity to create a roof terrace which would have lovely views. Some of the wooden beams from the property may be able to be restored if you wish to keep some of the original features. We would advise any potential buyer, who is not a professional renovator or builder, to employ the services of a local surveyor or architect who can not only give you a full condition report but also find out regarding the possibility of any townhall grants available for such a renovation project.