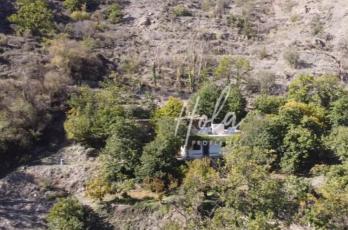

Al pasar por la puerta de entrada, se adentra en un auténtico paraíso. Este cortijo, enclavado entre la luz del sol moteada de los castaños, ofrece serenidad y belleza natural. La propiedad tiene un terreno de más de 4000 metros cuadrados, lo que la hace perfecta para cultivar su propio huerto. Los abundantes recursos hídricos de la zona garantizan que pueda cultivar una amplia variedad de cultivos y plantas a su gusto.

En el exterior, una zona de barbacoa a la sombra es perfecta para reuniones al aire libre y cenas al aire libre. Un edificio anexo alberga la instalación solar y el sistema de agua caliente, lo que garantiza un estilo de vida autosuficiente y ocológico. También bay un práctico cobertizo para horramientas para sus posocidades de jardinería y