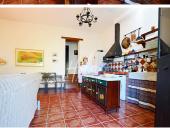

La casa en sí ha sido cuidadosamente renovada para crear un espacio habitable cómodo. Con tres espaciosas habitaciones, es ideal para alojar a familiares y amigos. El corazón de la casa se centra en la estufa de leña, que proporciona calidez a la sala de estar. La práctica cocina está bien equipada con electrodomésticos modernos y se beneficia de un eficiente sistema solar de litio. Esta combinación de diseño tradicional español y comodidades contemporáneas crea una gran casa.