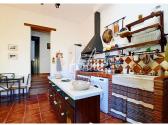

La casa en sí ha sido cuidadosamente renovada para crear un espacio habitable cómodo. Con tres espaciosas habitaciones, es ideal para alojar a familiares y amigos. El corazón de la casa se centra en la estufa de leña, que proporciona calidez a la sala de estar. La práctica cocina está bien equipada con electrodomésticos modernos y se beneficia de un eficiente sistema solar de litio. Esta combinación de diseño tradicional español y comodidades contemporáneas crea una gran casa.