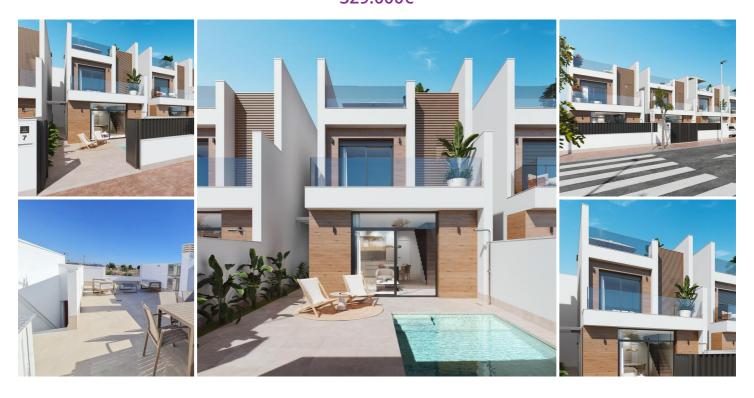

## 3 Cuarto Villa en venta en Orihuela Costa, Alicante 329.000€

NEW BUILD VILLAS IN SAN PEDRO DEL PINATAR New development of villas and townhouses in San Pedro del Pinatar, Murcia. Luxury residential complex made up of 16 townhouses and detached villas, all with private swimming pool, terrace, solarium and parking space within the plot. Each property has 3 bedrooms and 2 complete bathrooms, as well as a dressing room in the master bedroom. The properties have been designed with a contemporary style and an open concept, consisting of a fully fitted kitchen and a living-dining room. The development is located in San Pedro del Pinatar, Murcia, surrounded by all amenities, sports facilities, close to several golf courses and 5 minutes from the Mediterranean Sea and the beaches of the Mar Menor. The property will meet the highest standards and will be equipped with: Private swimming pool with LED lighting and outdoor shower. Fully fitted and equipped kitchen with oven and microwave in column, built-in dishwasher and fridge freezer, ceramic hob and extractor hood. LED lighting: inside the property (dining room, kitchen, corridors and bathrooms), as well as in outdoor areas. Motorised blinds in living room and master bedroom. Dressing room in master bedroom, with shelves, drawer unit, pull-out bars and mirror. Wardrobes lined with drawers. Complete bathrooms with washbasin unit, wall-hung toilet with built-in cistern, mirror, rain-effect shower and screens. Pre-installation of underfloor heating in bathrooms. Pre-installation of air conditioning ducts. Pre-installation of solar panels. Solarium. Parking inside the plot. San Pedro del Pinatar's privileged location on the Mar Menor and the Mediterranean coast attracts those with an interest in sailing and water sports, providing moorings at the marina and sailing clubs, while the beaches and natural mud baths attract those seeking sun, sea and sand for safety. The benefits of the mud baths, typical of the region, or the calm waters of the Mar Menor, have favoured the growth of Lo Pagán-San Pedro del Pinatar, which now has all kinds of amenities. It also has an excellent location, just 5 minutes from the Dos Mares Shopping Centre. Murcia/Corvera airport is 30 minutes away and Alicante airport is an hour's drive away.