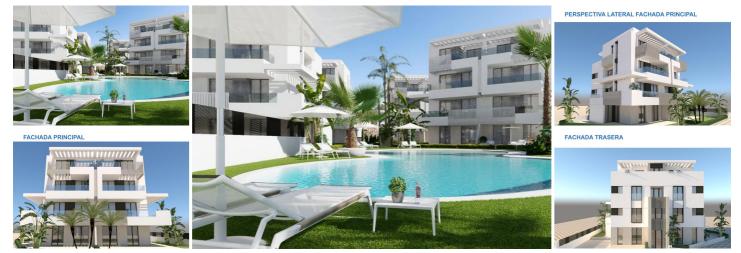

## 2 Cuarto Apartamento en venta en Torre Pacheco, Murcia

231.900€

We present our new promotion SANTA ROSALIA LAKE VIEWPOINT. There are 6 EXCLUSIVE blocks of 7 LUXURY apartments, a total of 42 UNIQUE homes. The apartments have 3/2 bedrooms and 2 bathrooms with views of the large lake and green areas of this large luxury resort. Spacious and luxurious apartments all facing south, the apartments include appliances and lighting with SPOTLIGHTS AND LEDSBlocks 1 & 2 – 4 storey block with 7 south facing apartments FULL OF NATURAL LIGHT. 2 & 3 bedroom apartments with 2 bathrooms. Ground floor apartments include private garden area and terrace, floors 1 & 2 include a lovely terrace area with the penthouse unit providing a terrace and roof solarium. All units include parking space and a useful storage room . Communal swimming pool and grounds. Apartments with have fantastic views of the lagoon and green areas of the resort. OverviewApartment Property Type2 Bedrooms2 Bathrooms88 m22023 Year Built