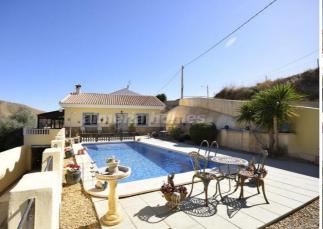

From the driveway steps lead up to the front garden and pool area which benefits from lovely colourful low maintenance gardens, a beautiful 8x4m swimming pool and a paved sun terrace offering ample space for sun bathing and relaxing. The pool area is south facing and benefits from outstanding far reaching views over the surrounding mountain ranges and countryside. On the left of the pool area a pathway leads round to a large tiled terrace where the current owners have installed a beautiful wooden insect free enclosure which provides an al fresco living and dining space and benefits from fantastic views. The remainder of the terrace provides further seating space. To the roar of the villa there is a small garden area along with a storage shed