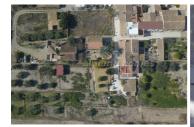

## 7 Cuarto Casa de Campo en venta en Arboleas, Almería 199.995€

Beautiful large 7 bedroom property set in a lovely location with a large plot and fantastic views over the surrounding mountain ranges.

This semi detached Spanish property is situated only a 5 minute drive or a 20-30 minute walk (2.5kms) from the village of Arboleas offering all of the necessary amenities for a day to day life. The larger market town of Albox is just a 10 minute drive (5kms) from the property. The coastal resorts of Vera Playa & Mojácar Plara are between a 35-45 minute drive and the nearest airport is just an hour's drive.

To the front of the property there is a marble paved terrace offering ample space for seating, relaxing and outdoor dining whilst enjoying the stunning views over the surrounding mountain ranges. There is also space for parking as well as a garage and some outbuildings. From the terrace steps lead down to a lovely garden area laid to gravel and planted with mature trees including productive orange trees. This then gives way to an area which was prepared to have horses with an electric fence and shelter and the current owners have all of the licenses in place to have horses. After the horse area is a large plot planted with mature productive olive trees. The remainder of the land is situated behind the property and this is planted with a variety of fruit trees including lemon, orange and mandarin. There is ample space for a pool if you require a pool and the licenses would be approved by the town hall.