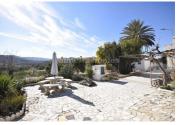

To the front of the property there is a marble paved terrace offering ample space for seating, relaxing and outdoor dining whilst enjoying the stunning views over the surrounding mountain ranges. There is also space for parking as well as a garage and some outbuildings. From the terrace steps lead down to a lovely garden area laid to gravel and planted with mature trees including productive orange trees. This then gives way to an area which was prepared to have horses with an electric fence and shelter and the current owners have all of the licenses in place to have horses. After the horse area is a large plot planted with mature productive olive trees. The remainder of the land is situated behind the property and this is planted with a variety of fruit trees including lemon, orange and mandarin. There is ample space for a pool if you require a pool and the licenses would be approved by the town hall.