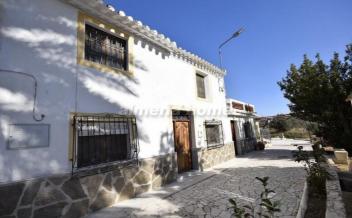

The front door opens into a lovely bright and airy dining room with a ceiling fan. From here an archway leads through to a well sized recently updated kitchen. From the kitchen a door opens into a spacious lounge with a traditional open fireplace and a door leading out to a courtyard. Off the kitchen is also a modern bathroom with a walk in shower. The kitchen then gives way to the staircase leading to the first floor on one side and on the other side a door opens into a large hall which gives way to four bedrooms and from here you have a separate access to the front torrace. Pack in