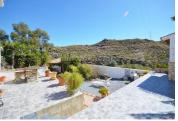

To the left of the driveway there is a beautiful garden area laid to gravel and planted with mature trees, palms, native plants and flowering shrubs. From here a pathway leads to a lovely enclosed and covered seating area with brick built seating, beautiful wooden beams and outstanding views. Next to the seating area is another lovely garden area which would make an ideal chare to fit an above ground neel as the terrace is on a higher level so it could be made to look