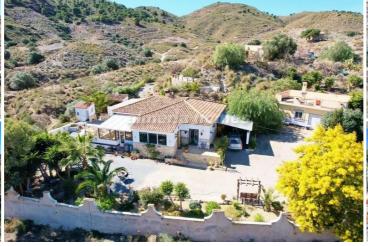

## 4 Cuarto Villa en venta en Zurgena, Almería 249.950€

An immaculately presented and well maintained three bedroom villa with a large garage / annex, beautiful mature gardens, outdoor kitchen and fantastic views over the surrounding mountain ranges.

Access to the property is via a 3.3km dirt road which is in good condition and doesn't require the use of a 4x4 but it would be advisable. As you arrive to the property double gates open into a large driveway offering ample space to park several cars. On the right of the drive there is a car port as well as a large garage (58m2) in which there is also a bedroom and bathroom. The garage could be split to create a self contained apartment on one side and storage on the other or you could use the whole garage to create a separate house. Behind the garage steps lead up to a viewpoint on the left and a large roof terrace on the right both providing outstanding views. There is also a covered seating area next to the garage which then gives way to a courtyard to the rear of the property. The garage is currently full of furniture and other bits but it will be cleared soon and photos will be available.

To the left of the driveway there is a beautiful garden area laid to gravel and planted with mature trees, palms, native plants and flowering shrubs. From here a pathway leads to a lovely enclosed and covered seating area with brick built seating, beautiful wooden beams and outstanding views. Next to the seating area is another lovely garden area which would make an ideal chare to fit an above ground neel as the terrace is on a higher level so it could be made to look