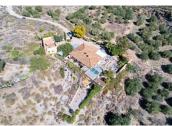

## 4 Cuarto Villa en venta en Zurgena, Almería 249.950€

An immaculately presented and well maintained three bedroom villa with a large garage / annex, beautiful mature gardens, outdoor kitchen and fantastic views over the surrounding mountain ranges.

Access to the property is via a 3.3km dirt road which is in good condition and doesn't require the use of a 4x4 but it would be advisable. As you arrive to the property double gates open into a large driveway offering ample space to park several cars. On the right of the drive there is a car port as well as a large garage (58m2) in which there is also a bedroom and bathroom. The garage could be split to create a self contained apartment on one side and storage on the other or you could use the whole garage to create a separate house. Behind the garage steps lead up to a viewpoint on the left and a large roof terrace on the right both providing outstanding views. There is also a covered seating area next to the garage which then gives way to a courtyard to the rear of the property. The garage is currently full of furniture and other bits but it will be cleared soon and photos will be available.

To the left of the driveway there is a beautiful garden area laid to gravel and planted with mature trees, palms, native plants and flowering shrubs. From here a pathway leads to a lovely enclosed and covered seating area with brick built seating, beautiful wooden beams and outstanding views. Next to the seating area is another lovely garden area which would make an ideal chare to fit an above ground neel as the terrace is on a higher level so it could be made to look